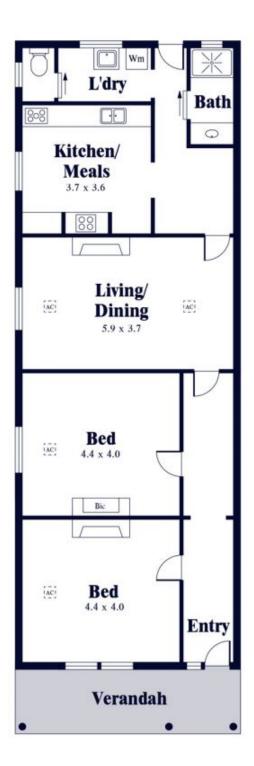

## 30 Melbourne Street North Adelaide SA

-Two well-proportioned double bedrooms with Baltic pine flooring, timber shutters and original fireplaces

-Long entrance hallway leading to the living and dining room, also with an open fireplace

-Renovated kitchen with good bench space, 900mm oven and gas cook top

-Renovated bathroom with separate WC off the laundry

-Paved north facing rear garden allowing plenty of space to further extend the property if required (STCC)

View : https://www.alexanderrealestate.com.au/sale/sa/ adelaide/north-adelaide/residential/house/726024 2

Penny Riggs 0439669965

Internal - 110.8 SQM External - 16.8 SQM Total - 127.6 SQM