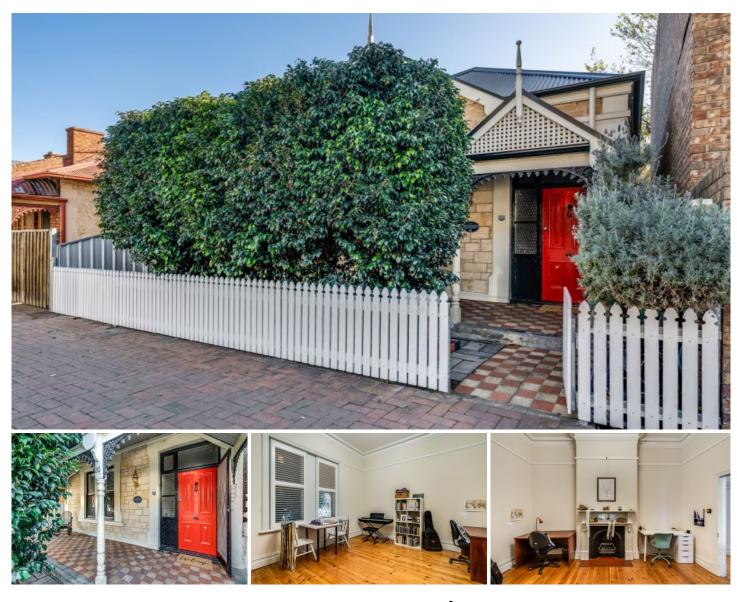

## 30 Melbourne Street North Adelaide SA

-Two well-proportioned double bedrooms with Baltic pine flooring, timber shutters and original fireplaces

-Long entrance hallway leading to the living and dining room, also with an open fireplace

-Renovated kitchen with good bench space, 900mm oven and gas cook top

-Renovated bathroom with separate WC off the laundry

-Paved north facing rear garden allowing plenty of space to further extend the property if required (STCC)

- -Garden shed for extra storage
- -Off street parking for one small car
- -Extra permit parking available on the street
- -Ducted reverse cycle air conditioning

-Pre-wired for data

Zoned - City Main Street, with planning approval the property can be used for office consulting rooms or retail.