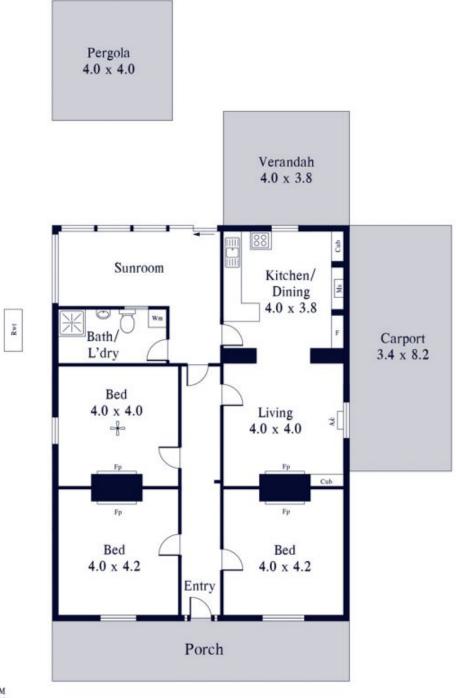

The block measures 15.24m wide x 41.15m deep and has rear access onto Hatchard Lane. There is a rear garage with a panel-lift door and the property offers parking and a carport off Olive Street.

3 🚐 1 🟪 3 🚘

Land Size: 627 sqm

View : https://www.alexanderrealestate.com.au/sal

e/sa/north-north-east-suburbs/prospect/resi

dential/house/7260243

Steve Alexander 0411 755 985

Rear Entry

Internal - 130.7 SQM External - 83.4 SQM Total - 214.1 SQM