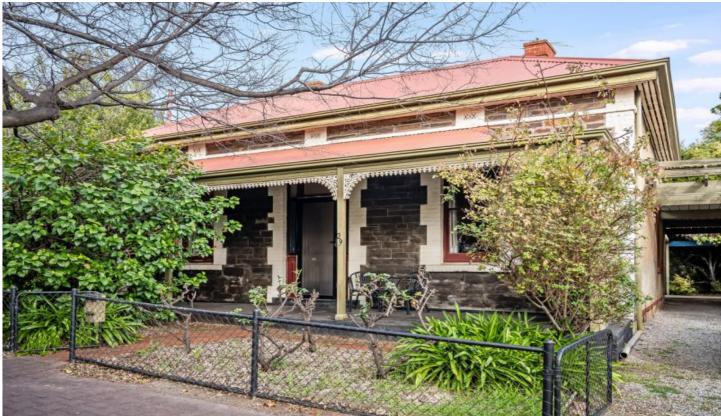

## 29 Olive Street Prospect SA

To finalise a deceased estate. Bluestone fronted character home on 627sqm with rear access.

A brilliant opportunity for those looking for a blank canvas with all the charm and character required to turn this beauty into a striking family home.

The truly enviable location with Prospect Road's vibrant shopping, cafes and restaurants at your doorstep and Prospect Primary over the road. The gorgeous tree-lined street showcases period homes within this wonderful Historic Area.

The block measures 15.24m wide x 41.15m deep and has rear access onto Hatchard Lane. There is a rear garage with a panel-lift door and the property offers parking and a carport off Olive Street.

3 🚐 1 🟪 3 🚘