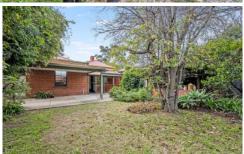

The block measures 15.24m wide x 41.15m deep and has rear access onto Hatchard Lane. There is a rear garage with a panel-lift door and the property offers parking and a carport off Olive Street.

3 🚐 1 🟪 3 🚘