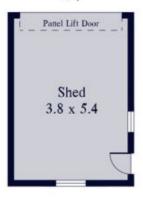

The block measures 15.24m wide x 41.15m deep and has rear access onto Hatchard Lane. There is a rear garage with a panel-lift door and the property offers parking and a carport off Olive Street.

3 🚐 1 🟪 3 🚘