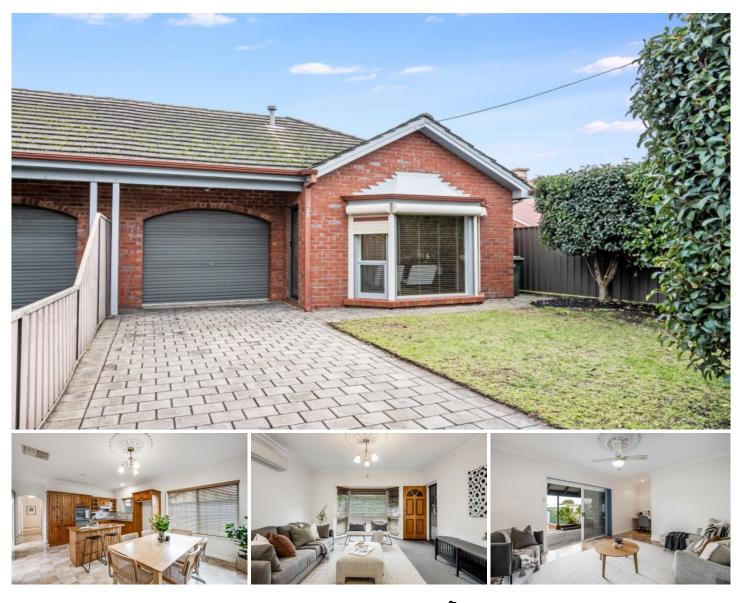

## 261 Glynburn Road St Morris SA

A delightfully spacious courtyard home within walking distance to Firle shopping precinct, public transport and the many eateries in close vicinity.

Enter into the spacious front living room with bay window (with roller shutters), and through to the open plan dining and kitchen area. The solid timber kitchen incorporates an island bench, wall oven, gas cook top and has direct access to the internal private courtyard, perfect place for a morning coffee.

There are 3 bedrooms, the main offers a built-in robe and ensuite bathroom. There is a family bathroom and separate toilet plus a laundry with external access to the side service area.

Down the hallway, the rear of the home opens up to a