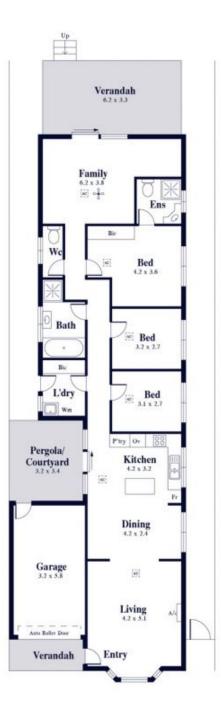

There are 3 bedrooms, the main offers a built-in robe and ensuite bathroom. There is a family bathroom and separate toilet plus a laundry with external access to the side service area.

Down the hallway, the rear of the home opens up to a

View : https://www.alexanderrealestate.com.au/sale/sa/ eastern-suburbs/st-morris/residential/house/7260 244

Steve Alexander 0411 755 985

**Shed** 3.2 × 3.8

Internal - 136.5 SQM External - 66.7 SQM Total - 203.2 SQM