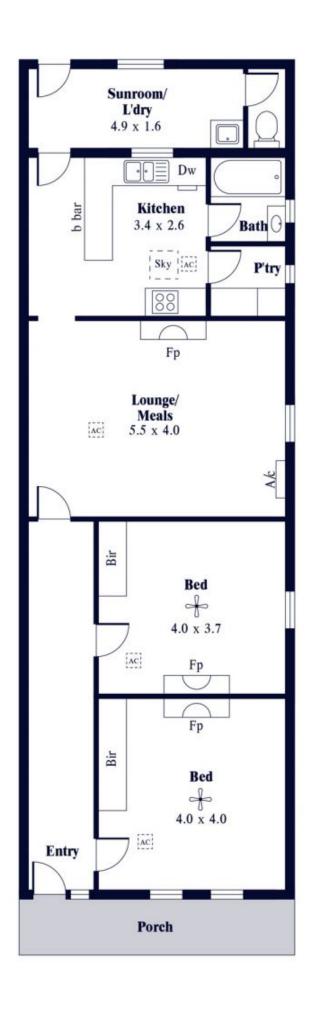

## 35 Charles Street Unley SA

\*Offers close Monday 22nd August @5pm (USP)

Located in the sought-after city fringe suburb of Unley, this sandstone fronted character cottage provides an outstanding opportunity to secure a convenient and low maintenance lifestyle with every convenience at your doorstep.

Proudly boasting character features throughout, including polished floorboards, lofty ceilings, pretty leadlight, ornate hallway and original fireplaces, this delightful cottage is ready for the new owners to move in and make their own.

## What we love:

?Two spacious bedrooms both with original fireplaces, built-in robes & ceiling fans ?Polished Baltic pine board throughout ?3.3m high ceilings

2 📭 1 🖺 2 🖨

Land Size: 257 sqm

View : https://www.alexanderrealestate.com.au/sal