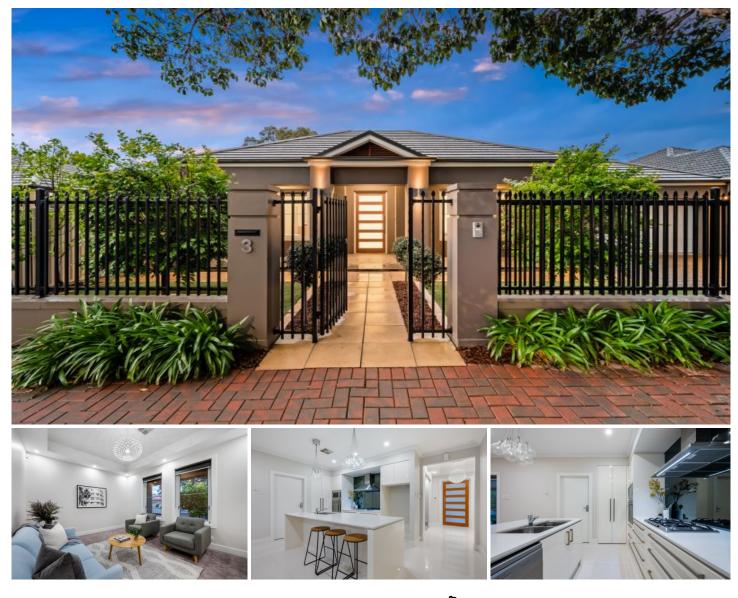

## **3 Shelley Street Firle SA**

Sitting behind pillar and iron gates with remote driveway access is this contemporary style home with luxury features throughout, offering a fantastic and low-maintenance lifestyle.

The coffered ceiling entry with stunning suspended glass chandelier sets the tone and welcomes you into this beautiful custom-built home. A formal living room opens to the front of the home and provides a second living area for formal entertaining.

The central hallway leads to a large open plan family, dine and kitchen. The gourmet kitchen features Smeg appliances including wall oven, microwave, 5 burner gas cook top and dishwasher. Double doors open to a butler's pantry and the stone-topped central island bench makes entertaining a breeze. Direct access from the double