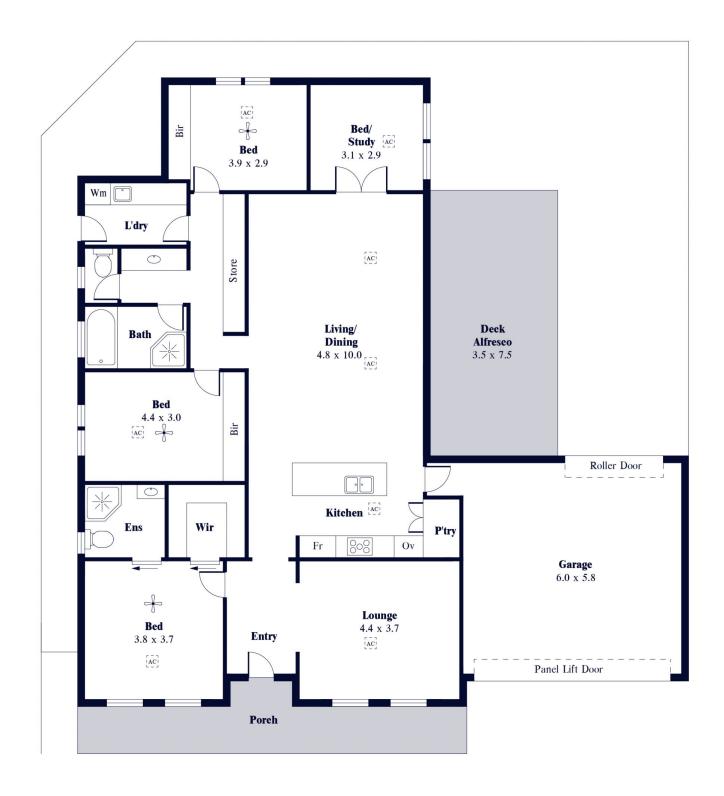

## 3 🛤 2 🚰 2 🚘

View

Land Size : 434 sqm

: https://www.alexanderrealestate.com.au/sal e/sa/eastern-suburbs/firle/residential/house/ 7271387

Steve Alexander 0411 755 985

 Internal
 - 205.1 SQM

 External
 - 41.5 SQM

 Total
 - 246.6 SQM

 $( \ )$