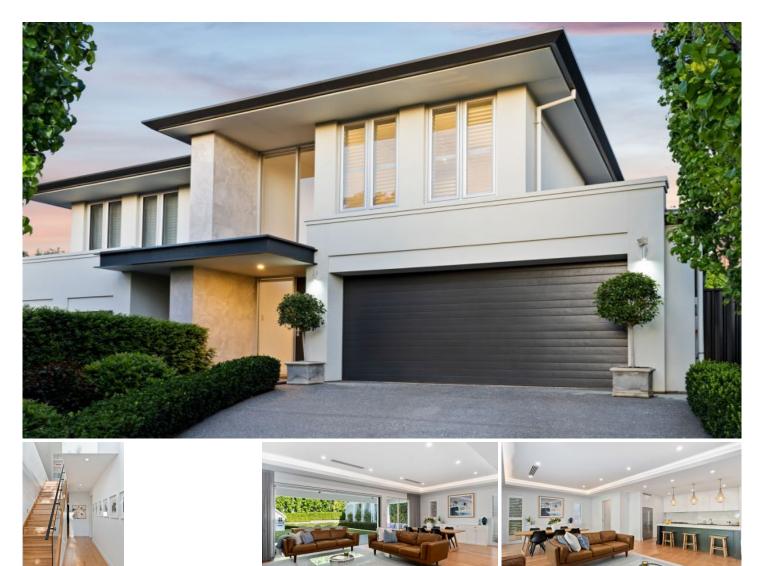

## 6A Fernleigh Avenue Beaumont SA

Completed by renowned custom builder Klemm Homes in 2017 to a superior quality, there is nothing more to do, a welcome relief in these times of high building costs and supply shortages.

Spanning across 2 levels, maximising the use of natural light with its high ceiling lines, the home offers ample and flexible accommodation with up to 5 bedrooms. The generous master bedroom, located on the lower-level, features a large walk-in robe and ensuite and a view out to tranquil hedging. Upstairs is a brilliant configuration of up to 4 further bedrooms, whilst retaining the ability to have a separate lounge and a study to cater for families of all sizes and working arrangements. All main bedrooms have built in robes and are serviced by the family bathroom with built-in bath and modern finishes including stone cabinet tops.