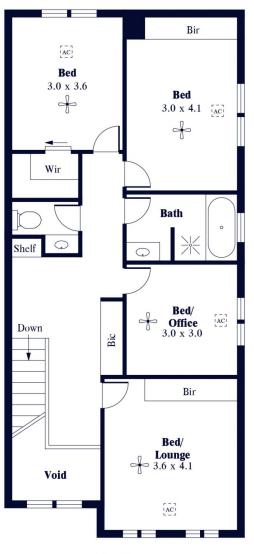

Spanning across 2 levels, maximising the use of natural light with its high ceiling lines, the home offers ample and flexible accommodation with up to 5 bedrooms. The generous master bedroom, located on the lower-level, features a large walk-in robe and ensuite and a view out to tranquil hedging. Upstairs is a brilliant configuration of up to 4 further bedrooms, whilst retaining the ability to have a separate lounge and a study to cater for families of all sizes and working arrangements. All main bedrooms have built in robes and are serviced by the family bathroom with built-in bath and modern finishes including stone cabinet tops.

View

**Bonnie Whyte** 0409 300 195

Steve Alexander 0411 755 985

**First Floor** 

- 258.9 SQM - 28.5 SQM - 287.4 SQM

Internal External Total