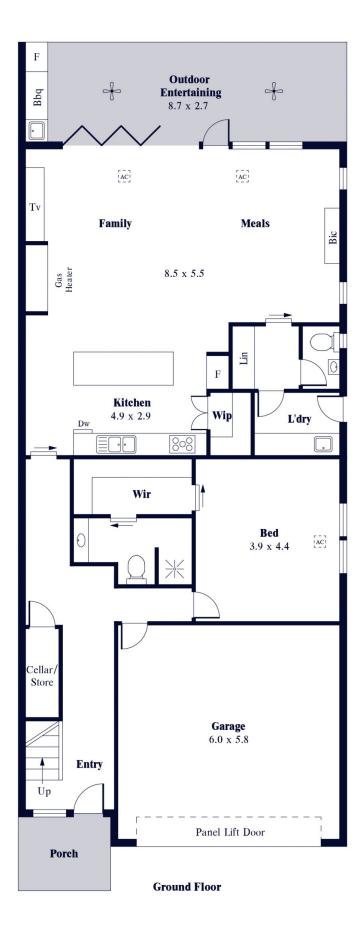

Spanning across 2 levels, maximising the use of natural light with its high ceiling lines, the home offers ample and flexible accommodation with up to 5 bedrooms. The generous master bedroom, located on the lower-level, features a large walk-in robe and ensuite and a view out to tranquil hedging. Upstairs is a brilliant configuration of up to 4 further bedrooms, whilst retaining the ability to have a separate lounge and a study to cater for families of all sizes and working arrangements. All main bedrooms have built in robes and are serviced by the family bathroom with built-in bath and modern finishes including stone cabinet tops.

View

**Bonnie Whyte** 0409 300 195

Steve Alexander 0411 755 985

**First Floor** 

- 258.9 SQM - 28.5 SQM - 287.4 SQM

Internal External Total