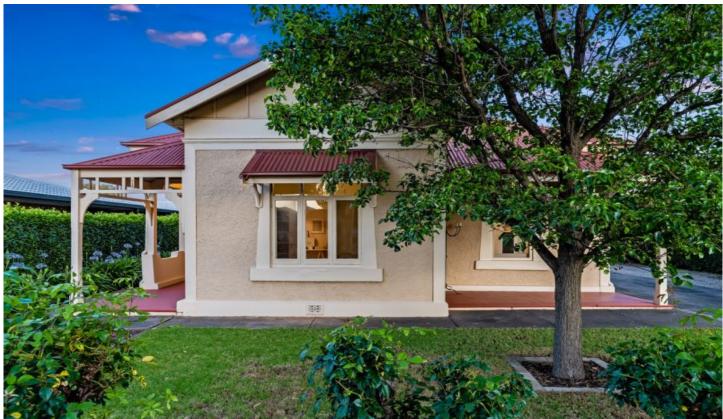

## 18 Annesley Avenue Trinity Gardens SA

Elegantly positioned behind a picket fence and impressive established front garden, this delightful family character home offers an eclectic mix of old and new with a neutral palette and various textures giving this home a warm, welcoming feel.

Coloured leadlight windows of the front door capture the natural light and channel through into the formal entry foyer. Timber floors and delicate molded ceilings extend through the original part of the home and are evident as you walk through the home.