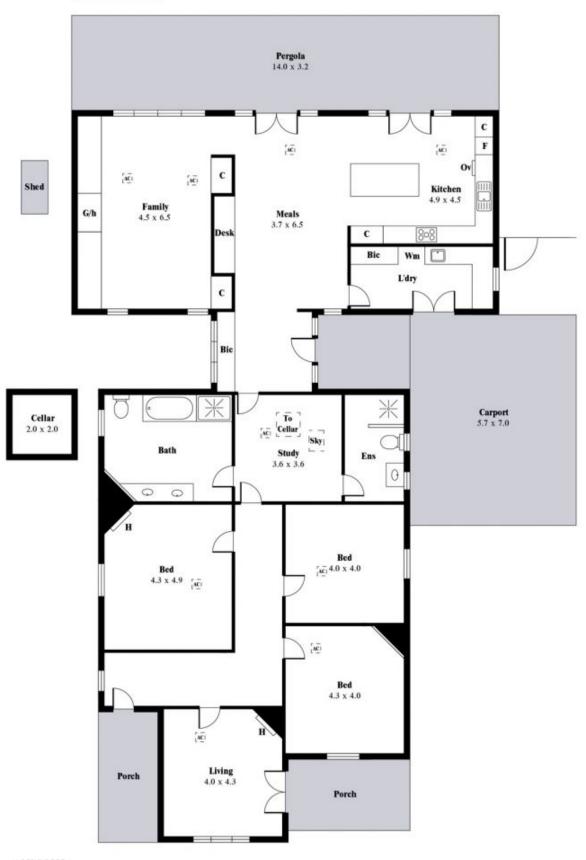

## 18 Annesley Avenue Trinity Gardens SA

Elegantly positioned behind a picket fence and impressive established front garden, this delightful family character home offers an eclectic mix of old and new with a neutral palette and various textures giving this home a warm, welcoming feel.

Coloured leadlight windows of the front door capture the natural light and channel through into the formal entry foyer. Timber floors and delicate molded ceilings extend through the original part of the home and are evident as you walk through the home.

A versatile front sitting room or bedroom features double glass doors to the side verandah and an original corner fireplace mantel. There are 3 additional bedrooms, the main offering a corner gas heater and distinctive cast molded ceiling with octagonal-shaped castings and intricate