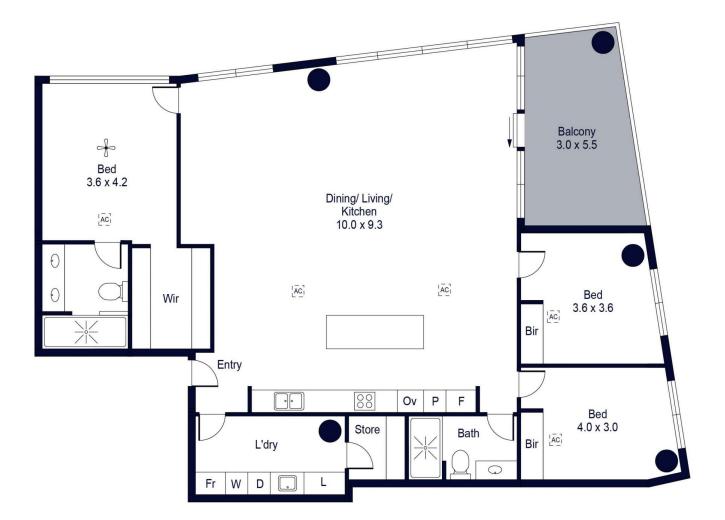

| Car Space 1 | Car Space 2 |
|-------------|-------------|
|-------------|-------------|

Internal - 164.0 SQM External - 41.9 SQM Total - 205.9 SQM