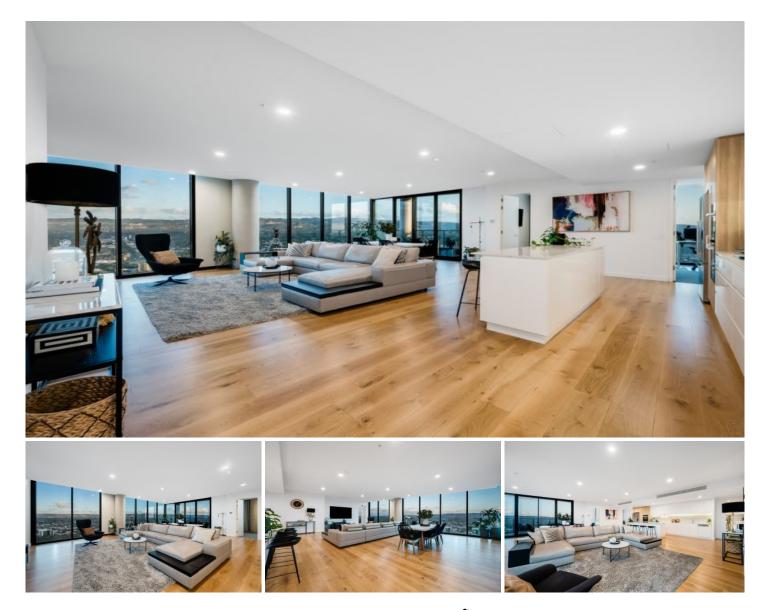

## 3001/19 Frome Street Adelaide SA

This "Adelaidean" Sub-Penthouse residence is a true showstopper.

Completed by renowned Kyren Group in 2020 to exquisite quality, occupying a position on the 30th floor, capturing spellbinding panoramic views across the Adelaide parklands, Mt Lofty Ranges and beyond.

The superior interior design is beautiful and offering the epitome of the premium luxury with all high-end finishes. There is an inviting sense of space with 3 metre ceilings and floor to ceiling windows allowing direct natural light to the expansive living areas.

The stunning kitchen has all the high-end appliances you want including steam oven, induction cooktop and beautiful stone bench tops creating the ideal setting for entertaining 3 🛤 2 🚔 2 🚘

View : https://www.alexanderrealestate.com.au/sale/sa/ adelaide/adelaide/residential/apartment/7326605