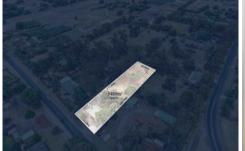

The house allotment and surrounding gardens are separated by fencing to the rear open paddock of the allotment. Offering space to use as you wish.

2 😕 1 📛 4 🗬

Land Size: 3480 sqm

View : https://www.alexanderrealestate.com.au/sal