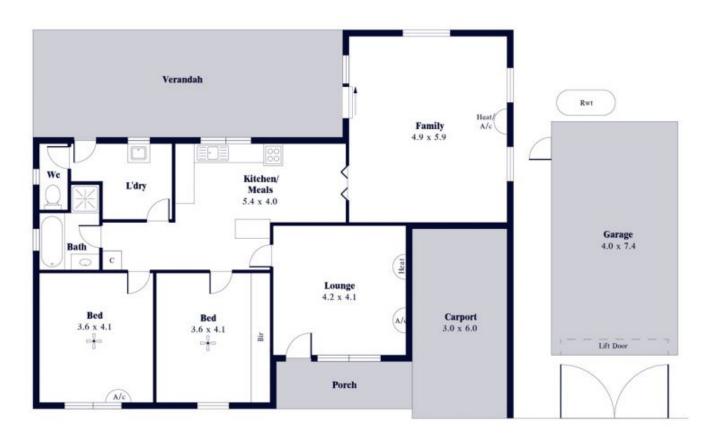

e/sa/north-north-east-suburbs/kudla/residen

tial/house/7368609

Steve Alexander 0411 755 985

Internal - 124.4 SQM External - 120.8 SQM Total - 245.2 SQM