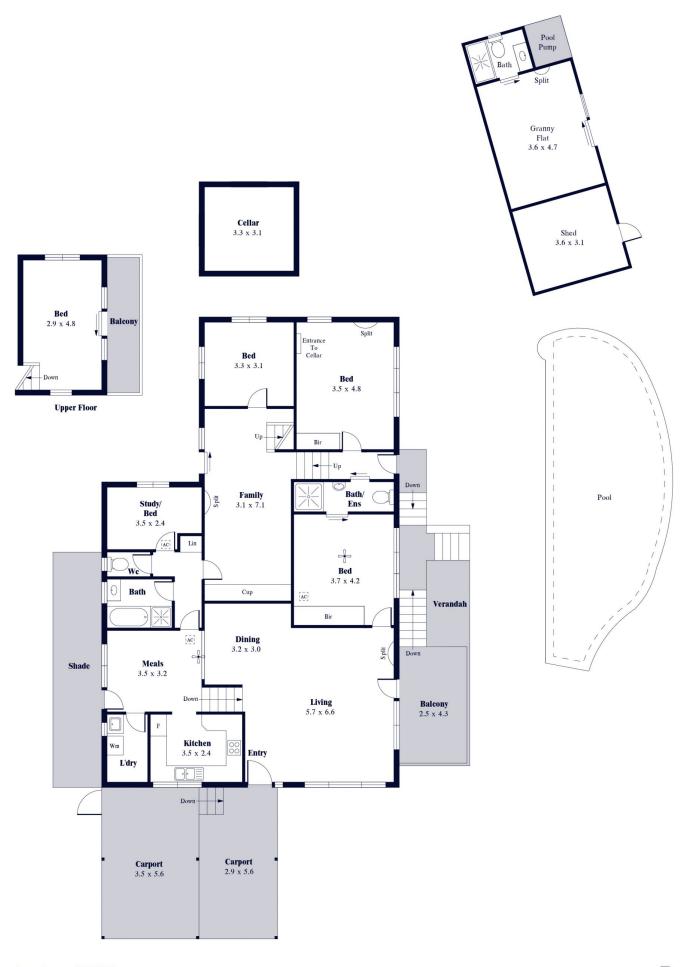

## 10 Waratah Way Stonyfell SA

Family home among lush gums in idyllic location

Impressively positioned among the native gums and with unparalleled views over the valley and beyond, this charming mid-century modern 5 bedroom split level family home offers idyllic resort style living in the serenity of a parkland setting on a peaceful cul-de-sac allotment of approximately 1740 sqm.

Entering the home gives an immediate feel of space and warm ambiance, with soaring vaulted ceilings, floor to ceiling picture windows, terracotta tiles and classic timber panels. The living spaces create an open sense of connectedness whilst offering a sense of privacy. The kitchen is on an upper level above a statement staircase and enjoys a lovely view of the living area from above. The flow continues to a large family room that features stunning

Internal - 196.7 SQM External - 94.4 SQM Total - 291.1 SQM