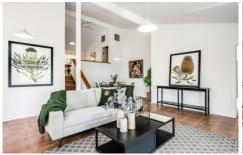

Entering the home gives an immediate feel of space and warm ambiance, with soaring vaulted ceilings, floor to ceiling picture windows, terracotta tiles and classic timber panels. The living spaces create an open sense of connectedness whilst offering a sense of privacy. The kitchen is on an upper level above a statement staircase and enjoys a lovely view of the living area from above. The flow continues to a large family room that features stunning