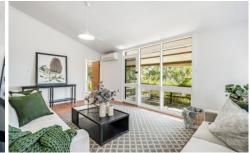

Entering the home gives an immediate feel of space and warm ambiance, with soaring vaulted ceilings, floor to ceiling picture windows, terracotta tiles and classic timber panels. The living spaces create an open sense of connectedness whilst offering a sense of privacy. The kitchen is on an upper level above a statement staircase and enjoys a lovely view of the living area from above. The flow continues to a large family room that features stunning