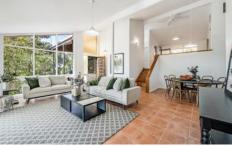

Entering the home gives an immediate feel of space and warm ambiance, with soaring vaulted ceilings, floor to ceiling picture windows, terracotta tiles and classic timber panels. The living spaces create an open sense of connectedness whilst offering a sense of privacy. The kitchen is on an upper level above a statement staircase and enjoys a lovely view of the living area from above. The flow continues to a large family room that features stunning