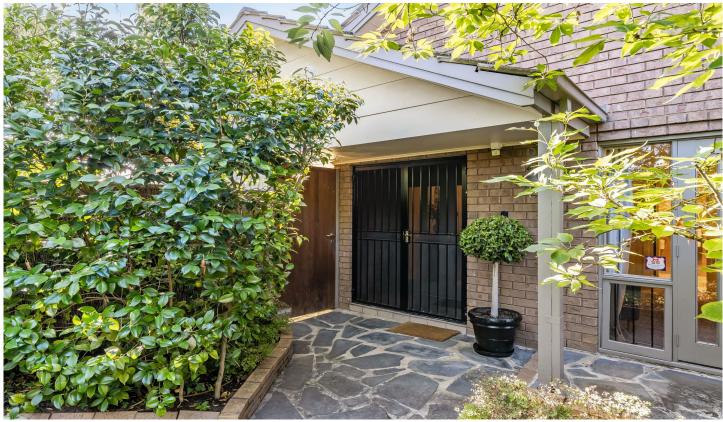

## 11a Chatsworth Grove Toorak Gardens SA

- -Wide entrance way leading to a spacious living and dining room with two courtyards, allowing plenty of light into the property
- -Generous main bedroom with a walk-in robe and ensuite bathroom
- -Two further bedrooms, one with built-in robe
- -Well equipped kitchen with breakfast bar and adjacent space for everyday living
- -Second family bathroom
- -Separate laundry
- -Expansive paved outdoor entertaining area covered with a glory vine to give you shade in summer and plenty of sunshine in winter
- -Double garage for extra storage or workshop/studio and a garden shed
- -Lock up carport for two cars end to end with secure entry into the home