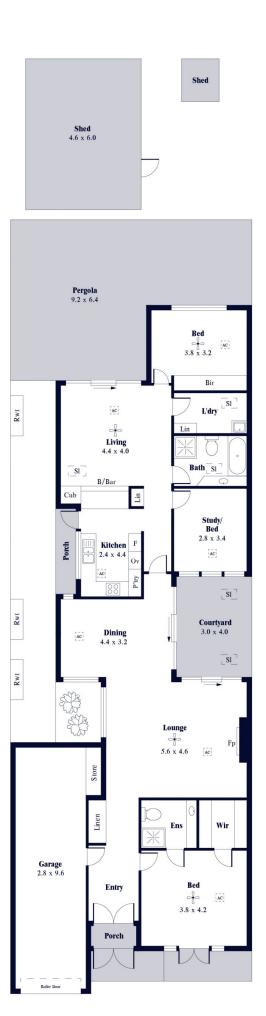

## 11a Chatsworth Grove Toorak Gardens SA

- -Wide entrance way leading to a spacious living and dining room with two courtyards, allowing plenty of light into the property
- -Generous main bedroom with a walk-in robe and ensuite bathroom
- -Two further bedrooms, one with built-in robe
- -Well equipped kitchen with breakfast bar and adjacent space for everyday living
- -Second family bathroom
- -Separate laundry
- -Expansive paved outdoor entertaining area covered with a glory vine to give you shade in summer and plenty of sunshine in winter
- -Double garage for extra storage or workshop/studio and a garden shed
- -Lock up carport for two cars end to end with secure entry into the home

3 📭 2 🔓 2 🖨

**Price:** \$1,305,000

**View :** https://www.alexanderrealestate.com.au/sale/sa/eastern-suburbs/toorak-gardens/residential/hous

e/7403116

Penny Riggs 0439669965

Isabela Klemich 0405 412 427

Internal - 189.2 SQM External - 98.6 SQM Total - 287.8 SQM