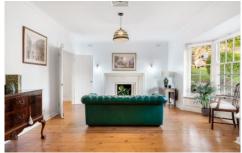

The corner position includes a circular front driveway with double, side-by-side garaging, the home has an in-ground pool and private rear garden, perfect for busy families or down-sizers.

The front formal entry opens to a large sitting room with fireplace, pine floorboards and a large bay window. The adjacent dining room has double French doors leading the covered verandah, great for entertaining.