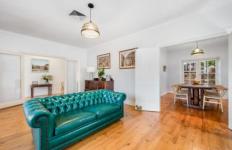

The corner position includes a circular front driveway with double, side-by-side garaging, the home has an in-ground pool and private rear garden, perfect for busy families or down-sizers.

The front formal entry opens to a large sitting room with fireplace, pine floorboards and a large bay window. The adjacent dining room has double French doors leading the covered verandah, great for entertaining.