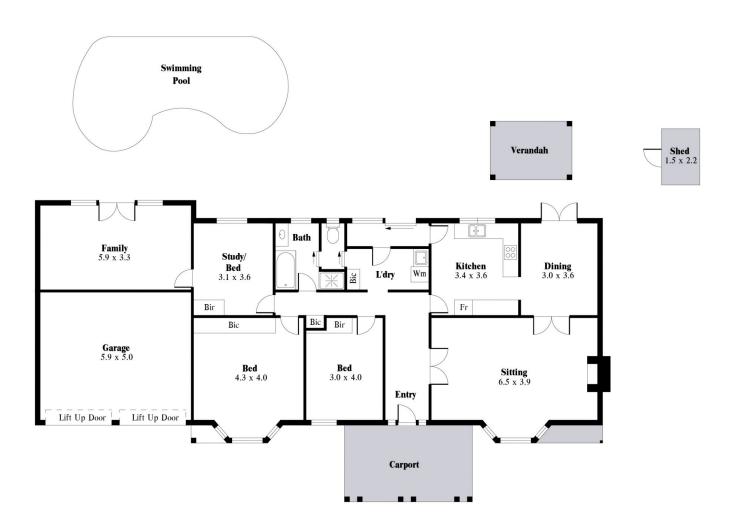

## 6 Howard Court Glen Osmond SA

Zoned to Linden Park and Glen Osmond primary schools plus Glenunga International High school this low-maintenance colonial style family home is perfectly located on this elevated allotment. Easy-care home with opportunity to update should you wish.

The corner position includes a circular front driveway with double, side-by-side garaging, the home has an in-ground pool and private rear garden, perfect for busy families or down-sizers.

The front formal entry opens to a large sitting room with fireplace, pine floorboards and a large bay window. The adjacent dining room has double French doors leading the covered verandah, great for entertaining.

There is a modern kitchen, separate laundry and two-way

3 📭 1 🟪 3 🚘

Land Size: 794 sqm

View : https://www.alexanderrealestate.com.au/sal

e/sa/eastern-suburbs/glen-osmond/residenti

al/house/7416409

Steve Alexander 0411 755 985