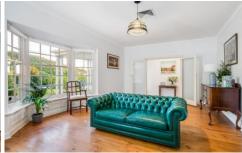

The corner position includes a circular front driveway with double, side-by-side garaging, the home has an in-ground pool and private rear garden, perfect for busy families or down-sizers.

The front formal entry opens to a large sitting room with fireplace, pine floorboards and a large bay window. The adjacent dining room has double French doors leading the covered verandah, great for entertaining.