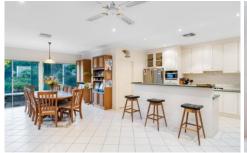

The original part of the home has been added onto with a study, ensuite and walk-in robe off the main bedroom. Double French doors lead from this primary suite out to an undercover side courtyard. Should you prefer a 2nd living space there are 5 bedrooms, which could be easily