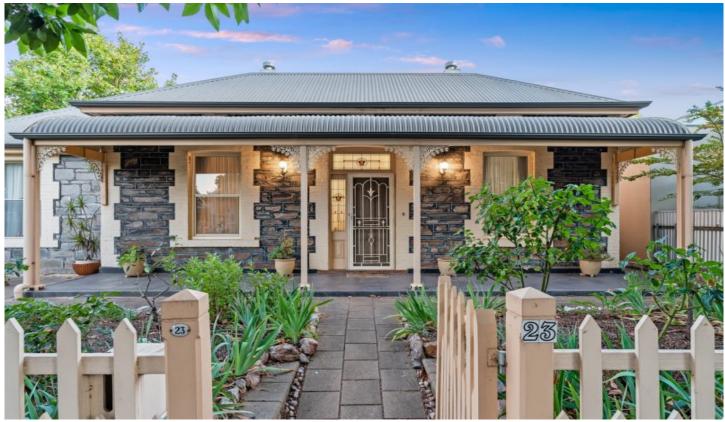

## 23 First Avenue St Peters SA

Bluestone fronted character home (circa 1890) on 804qm of land with 2004 extension and rear access to First Lane.

Offering an abundance of accommodation options with a family-friendly floor plan, this delightful character home is situated in one of St Peters' prestigious treelined avenues.

Character features throughout including leadlight colour windows surrounding the front door, a traditional arched central hall with high ceilings and timber floors, marble and timber fireplaces and intricate decorative ceiling roses.