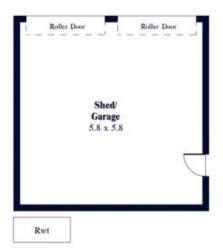

5 🕮 2 🖺 2 🖨

Land Size: 804 sqm

View : https://www.alexanderrealestate.com.au/sal

e/sa/eastern-suburbs/st-peters/residential/h

ouse/7416410

Steve Alexander 0411 755 985

Internal - 212.3 SQM External - 100.9 SQM Total - 313.2 SQM