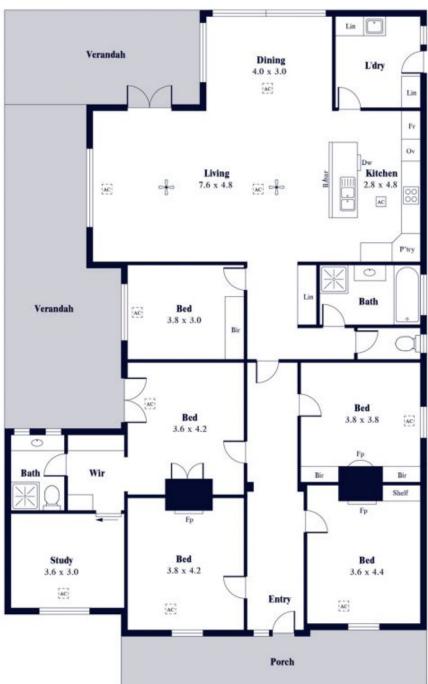

5 🕮 2 🖺 2 🖨

Land Size: 804 sqm

View : https://www.alexanderrealestate.com.au/sal

e/sa/eastern-suburbs/st-peters/residential/h

ouse/7416410

Steve Alexander 0411 755 985

Internal - 212.3 SQM External - 100.9 SQM Total - 313.2 SQM