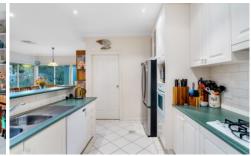

The original part of the home has been added onto with a study, ensuite and walk-in robe off the main bedroom. Double French doors lead from this primary suite out to an undercover side courtyard. Should you prefer a 2nd living space there are 5 bedrooms, which could be easily