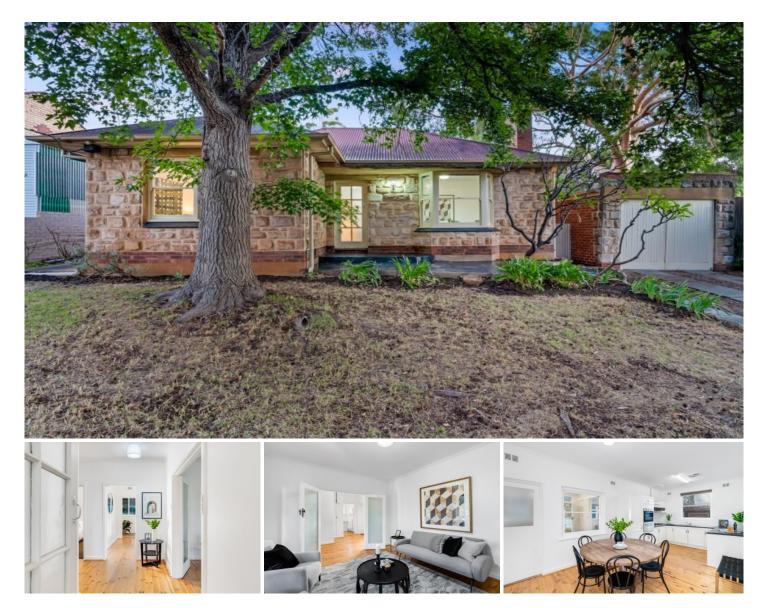

## 7 Gort Avenue Clapham SA

Located between Lower Mitcham and Colonel Light Gardens and positioned on the high side of the road, this freestone neatly presented home offers a versatile and flexible floorplan with light-filled interiors.

## Offering:

- 3 bedrooms

- Spacious front lounge room with bay window and electric heater

- Updated kitchen with dishwasher, dual sink, gas cooktop and good storage options

- Central bathroom with bath
- Separate toilet
- Laundry
- Reverse cycle air conditioning
- Freshly painted throughout in neutral tones

3 🎮 1 🚔 2 🚘

Land Size : 699 sqm

View : https://www.alexanderrealestate.com.au/sal e/sa/south-south-east-suburbs/clapham/resi dential/house/7425502

Bonnie Whyte 0409 300 195

Steve Alexander 0411 755 985

Internal - 106.1 SQM External - 47.4 SQM Total - 153.5 SQM