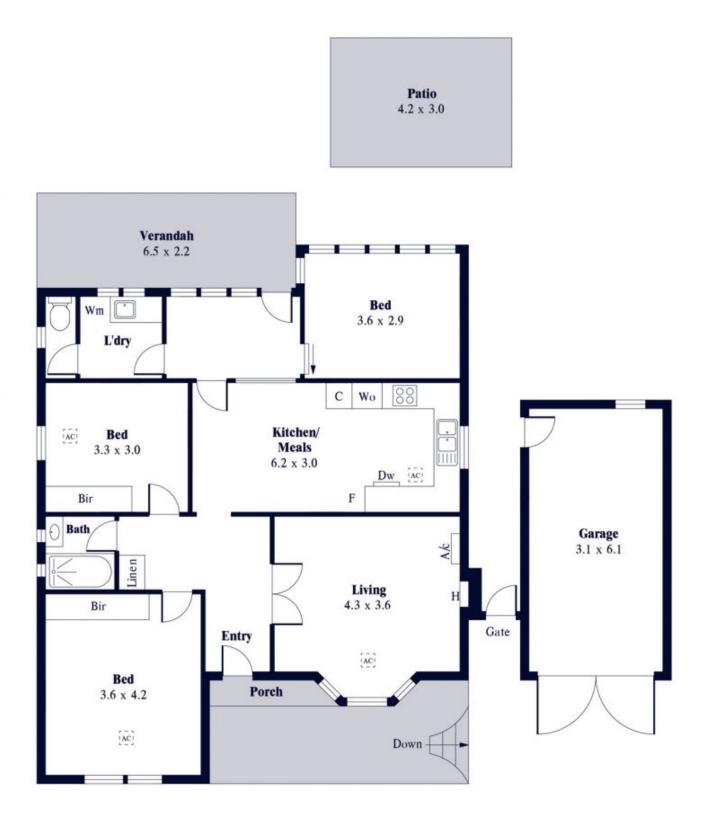

3 🎮 1 🚔 2 🚘

Land Size : 699 sqm

View : https://www.alexanderrealestate.com.au/sal e/sa/south-south-east-suburbs/clapham/resi dential/house/7425502

Bonnie Whyte 0409 300 195

Steve Alexander 0411 755 985

Internal - 106.1 SQM External - 47.4 SQM Total - 153.5 SQM