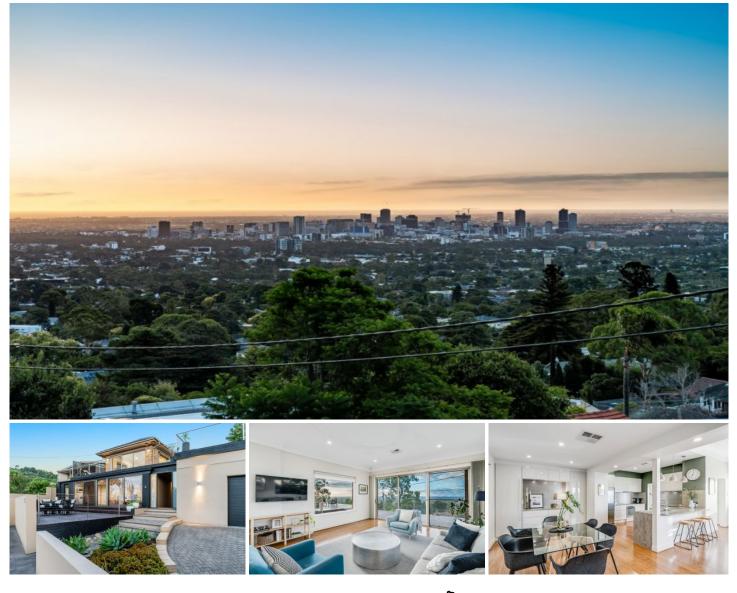

## 20 Sherwood Terrace Glen Osmond SA

Uniquely designed and renovated, the home's eclectic mix of mid-century architecture and modern designer renovations synchronise to offer brilliant contemporary family living.

Decked patios are found all around this home to offer ample opportunities to take in stunning views. The main viewing deck sitting atop of the lower garage feels suspended in mid-air and creates the illusion you are floating over and above the city lights.

One of the many features of this home is found on the lower level. A multi-purpose space, which is completely self-contained and offers a large kitchenette that leads via sliding glass doors to a lower viewing deck. There is an open plan living/study area and bedroom with wall-to-wall built-in cupboards, split system r/c a/c and modern luxury