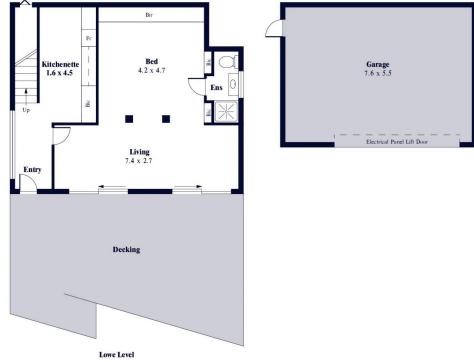

One of the many features of this home is found on the lower level. A multi-purpose space, which is completely self-contained and offers a large kitchenette that leads via sliding glass doors to a lower viewing deck. There is an open plan living/study area and bedroom with wall-to-wall built-in cupboards, split system r/c a/c and modern luxury

Internal External Total

rnal - 220.0 SQM rnal - 226.4 SQM l - 446.4 SQM