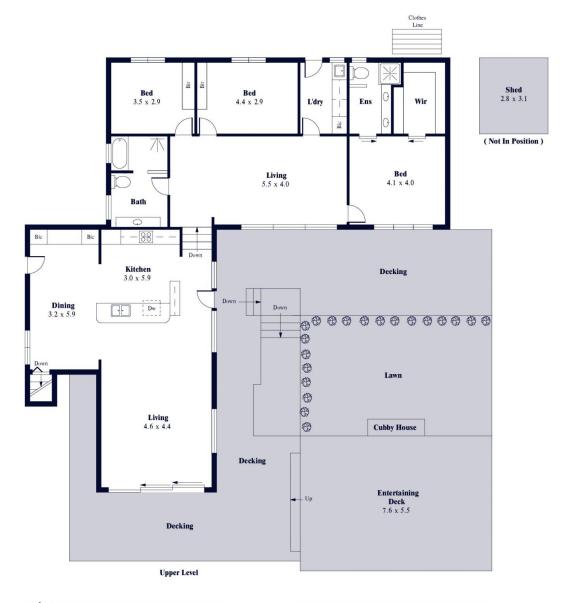

One of the many features of this home is found on the lower level. A multi-purpose space, which is completely self-contained and offers a large kitchenette that leads via sliding glass doors to a lower viewing deck. There is an open plan living/study area and bedroom with wall-to-wall built-in cupboards, split system r/c a/c and modern luxury

Internal External Total

rnal - 220.0 SQM rnal - 226.4 SQM l - 446.4 SQM