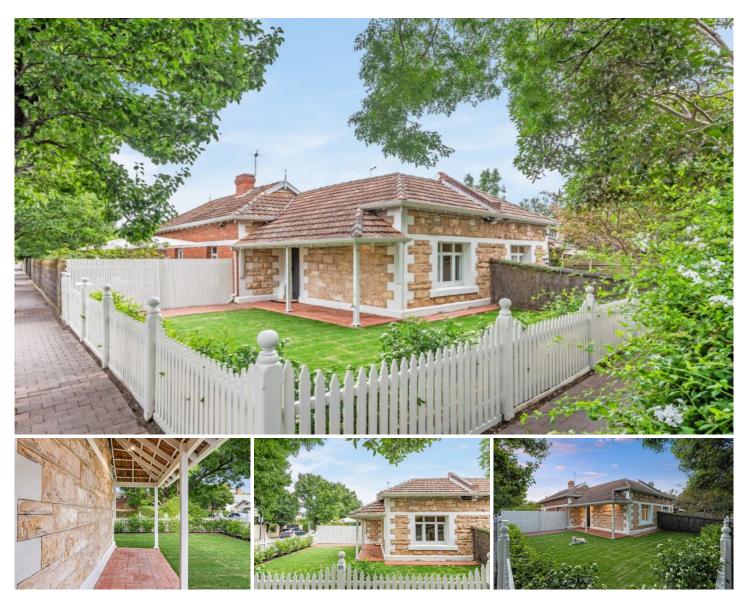

## 24 Mornington Road Unley SA

Behind a white-picket fence this perfectly positioned home has a generous rear garden and all the lifestyle advantages of its premium location.

Established in 1915 this character home has a fresh and neutral palette. Step inside to lofty ceilings and beautiful NZ kauri floorboards adorning a wide hallway - the ideal gallery for your art.

The home offers a flexible floorplan for modern living with 2 large bedrooms, both with built-in robes, central living with French doors to alfresco entertaining, updated open plan living space and a renovated light-filled bathroom.

On offer outside is the expansive rear garden with fabulous scope to extend (subject to all necessary consents). Plus, the wide allotment allows for beautiful side gardens with