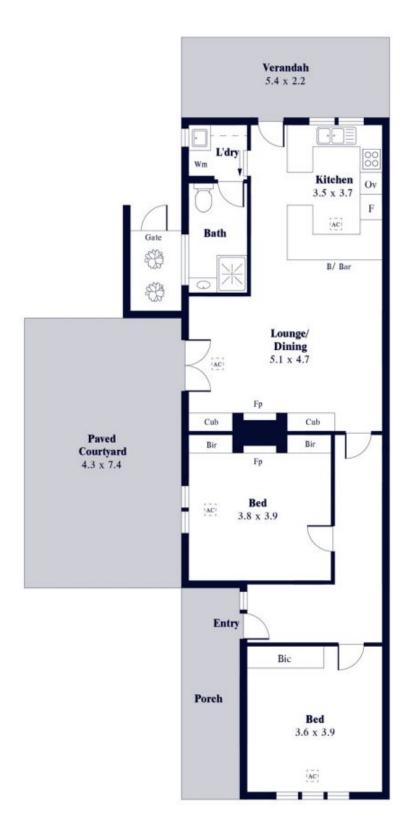

The home offers a flexible floorplan for modern living with 2 large bedrooms, both with built-in robes, central living with French doors to alfresco entertaining, updated open plan living space and a renovated light-filled bathroom.

## 2 📭 1 🟪 2 🗬

**Price** : \$ 1,120,000 **Land Size** : 409 sqm

View : https://www.alexanderrealestate.com.au/sal

e/sa/eastern-suburbs/unley/residential/hous

e/7471210

Bonnie Whyte 0409 300 195

Internal - 97.3 SQM External - 61.1 SQM Total - 158.4 SQM