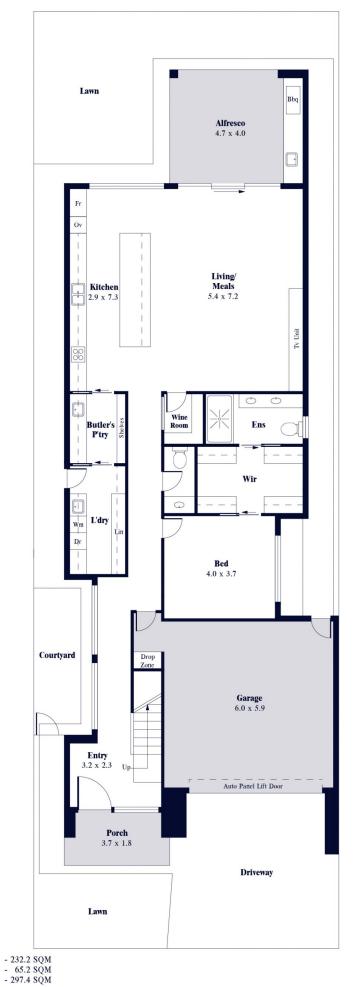

These distinctive plans provide an opportunity that combines effortless luxury with the perfect address. This 4 bed, 2.5 bath, contemporary sensation will offer massive proportions, an air of sophistication and a beautifully landscaped garden setting, with a north-west facing aspect.

## 4 🛤 2 🚰 2 🚘

| Price | : | Contact Agent |
|-------|---|---------------|
|-------|---|---------------|

- Land Size : 357.8 sqm View : https://www
  - : https://www.alexanderrealestate.com.au/sal e/sa/eastern-suburbs/st-peters/residential/h ouse/7479088