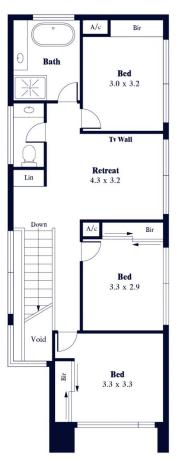

These distinctive plans provide an opportunity that combines effortless luxury with the perfect address. This 4 bed, 2.5 bath, contemporary sensation will offer massive proportions, an air of sophistication and a beautifully landscaped garden setting, with a north-west facing aspect.

## 4 🛤 2 🚰 2 🚘

| Price | : | Contact Agent |
|-------|---|---------------|
|-------|---|---------------|

- Land Size : 357.8 sqm View : https://www
  - : https://www.alexanderrealestate.com.au/sal e/sa/eastern-suburbs/st-peters/residential/h ouse/7479088