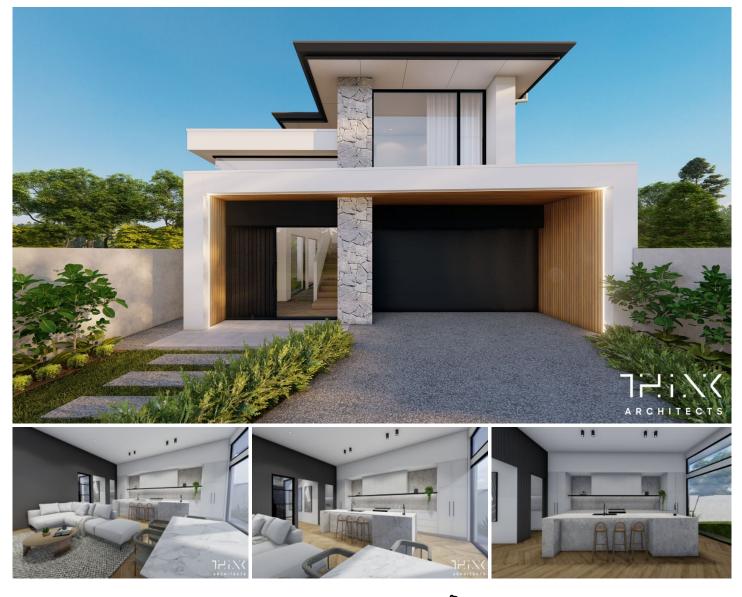

## **18A Player Court St Peters SA**

A fabulous opportunity to acquire a brand-new contemporary residence off-plan with Daniel Jordan Homes, architecturally designed by Think Architects to deliver copious amounts of natural light into inviting family spaces, delivering the ultimate living experience in one of the most sort-after locations in Adelaide. With Linear Park as your backdrop, this pocket of St Peters is only a short walk through Parklands to cosmopolitan North Adelaide and Walkerville Terrace, various prestigious schools and short commute to the City.

These distinctive plans provide an opportunity that combines effortless luxury with the perfect address. This 4 bed, 2.5 bath, contemporary sensation will offer massive proportions, an air of sophistication and a beautifully landscaped garden setting, with a north-west facing aspect.