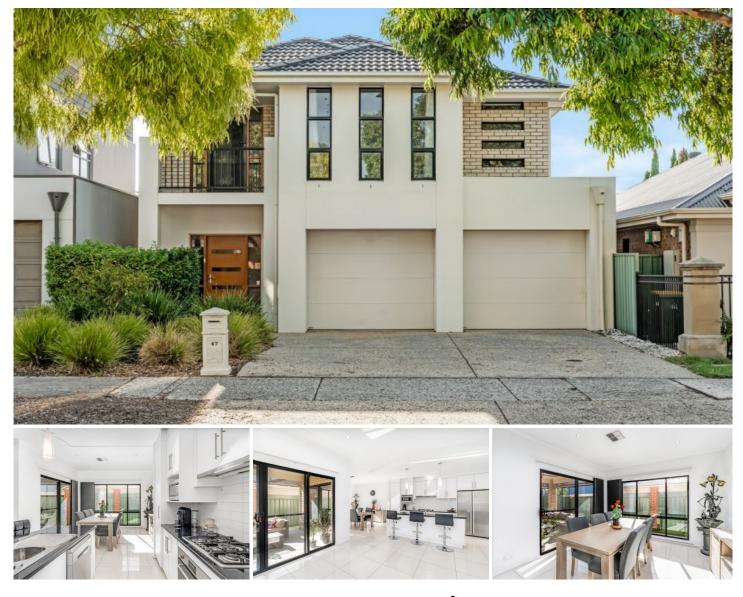

## 47 Park Way Mawson Lakes SA

-Open plan living/dining room

-Kitchen with stainless steel appliances including dishwasher

-Separate formal lounge/second living area for the kids

-Powder room for guests downstairs

-Laundry with good storage

-Upstairs, four double bedrooms, all with built-in robes

-Generous main bedroom with walk-in robe, ensuite bathroom and balconv

-Main bathroom with corner spa bath and separate WC

-Undercover entertaining area with fan and full zip track blinds

-Ducted reverse-cycle air-conditioning throughout

-Double side-by-side garage with automatic doors and room for extra storage

-Understair storage

-A great location, in walking distance to public transport,