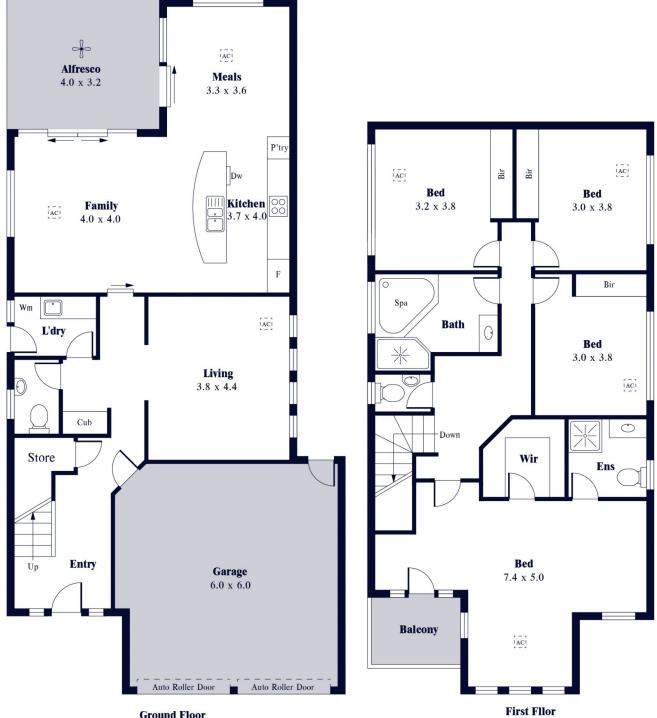

https://www.alexanderrealestate.com.au

**Ground Floor** 

| Internal | - 238.3 SQM |
|----------|-------------|
| External | - 14.4 SQM  |
| Total    | - 252.7 SQM |