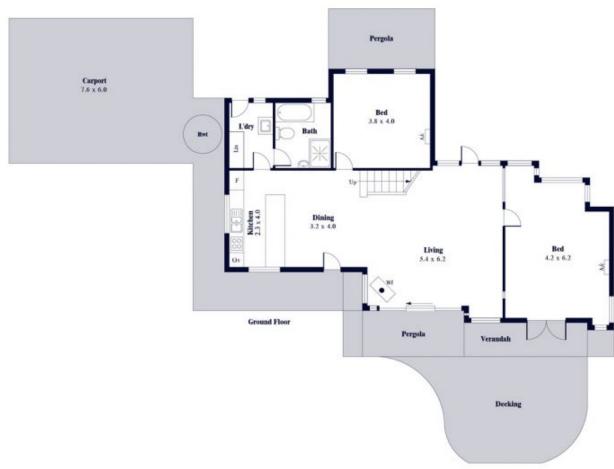

ouse/7489448

**Penny Riggs** 0439669965

Internal - 252.7 SQM External - 85.5 SQM Total - 338.2 SQM