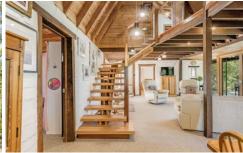

?Lounge with a combination of glass, mudbrick, timber & light coloured walls creating a warm ambiance. The lounge has a thick woollen carpet, thermal cellular blinds & high vaulted ceiling, with open plan dining & recently upgraded kitchen area. The lounge opens onto the spacious deck, or out the back onto a courtyard.