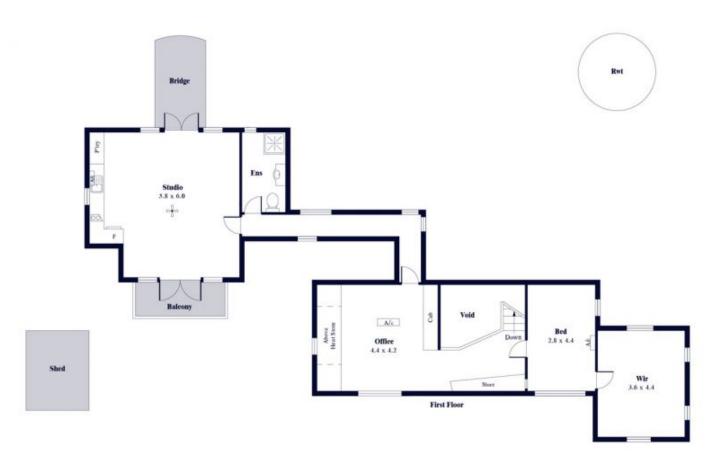

ouse/7489448

**Penny Riggs** 0439669965

Internal - 252.7 SQM External - 85.5 SQM Total - 338.2 SQM