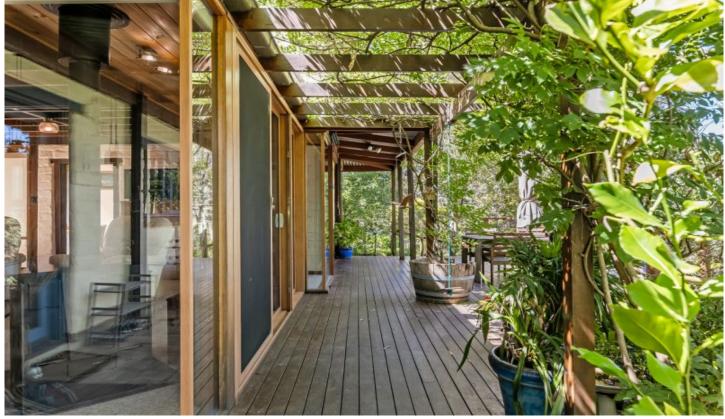

?Lounge with a combination of glass, mudbrick, timber & light coloured walls creating a warm ambiance. The lounge has a thick woollen carpet, thermal cellular blinds & high vaulted ceiling, with open plan dining & recently upgraded kitchen area. The lounge opens onto the spacious deck, or out the back onto a courtyard.

?Mud bricks & double glazing offering great insulation but are backed up by air conditioning & the combustion stove.

4 🕒 2 🔓 2 🖨

Land Size: 1584 sqm

View : https://www.alexanderrealestate.com.au/sal

e/sa/adelaide-hills/crafers-west/residential/h