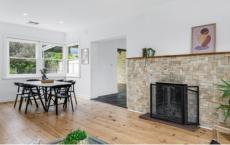

The warm family home elicits contemporary comfort. It boasts three bedrooms, all with built-in robes, a family sized bathroom, complete with double shower and spa bath, and two living areas. The kitchen offers electric cooking, an under-bench oven and Bosch dishwasher. There is plenty of storage throughout.