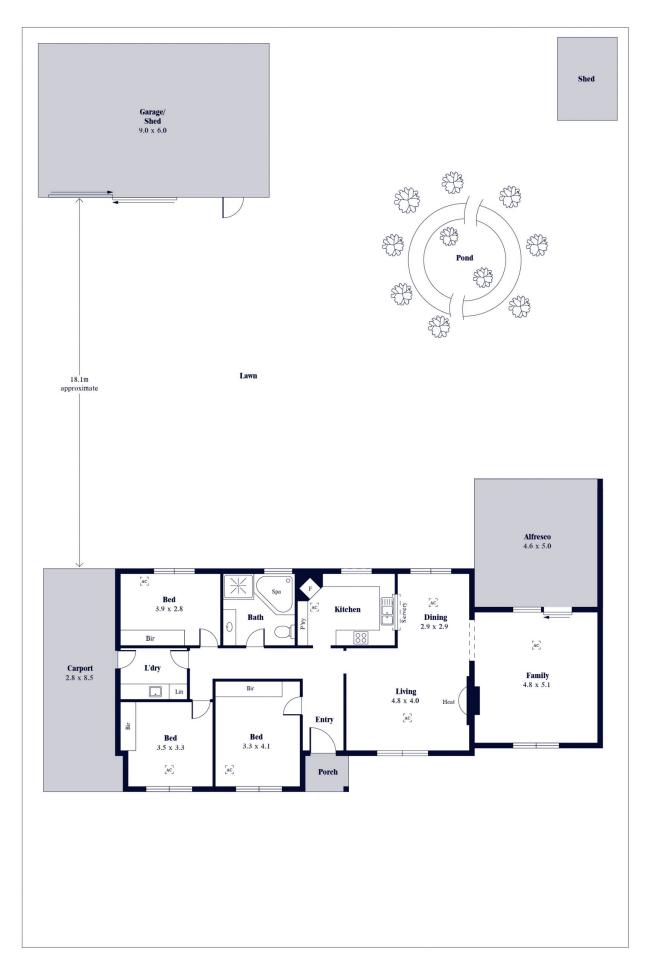

## 228 Glynburn Road Tranmere SA

Welcome to this charming three-bedroom family home on 996sqm, situated on the outskirts of Poet's Corner, close to the city and many esteemed Adelaide schools, where parks and nature reserves are plentiful.

Circa 1950s, this solid double brick and recently renovated house will please a variety of buyers, as it presents an opportunity to settle into a prestigious postcode and lifestyle focussed location in the highly sought-after Eastern suburbs.

The warm family home elicits contemporary comfort. It boasts three bedrooms, all with built-in robes, a family sized bathroom, complete with double shower and spa bath, and two living areas. The kitchen offers electric cooking, an under-bench oven and Bosch dishwasher. There is plenty of storage throughout.

3 🚐 1 🟪 5 🚘

Land Size: 996 sqm

View : https://www.alexanderrealestate.com.au/sal

e/sa/eastern-suburbs/tranmere/residential/h

ouse/7505811

Steve Alexander 0411 755 985

Internal - 139.6 SQM External - 105.2 SQM Total - 244.8 SQM