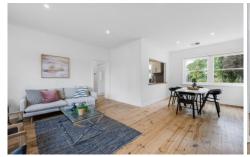

The warm family home elicits contemporary comfort. It boasts three bedrooms, all with built-in robes, a family sized bathroom, complete with double shower and spa bath, and two living areas. The kitchen offers electric cooking, an under-bench oven and Bosch dishwasher. There is plenty of storage throughout.