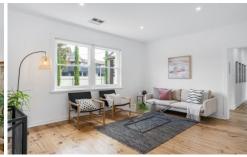

The warm family home elicits contemporary comfort. It boasts three bedrooms, all with built-in robes, a family sized bathroom, complete with double shower and spa bath, and two living areas. The kitchen offers electric cooking, an under-bench oven and Bosch dishwasher. There is plenty of storage throughout.