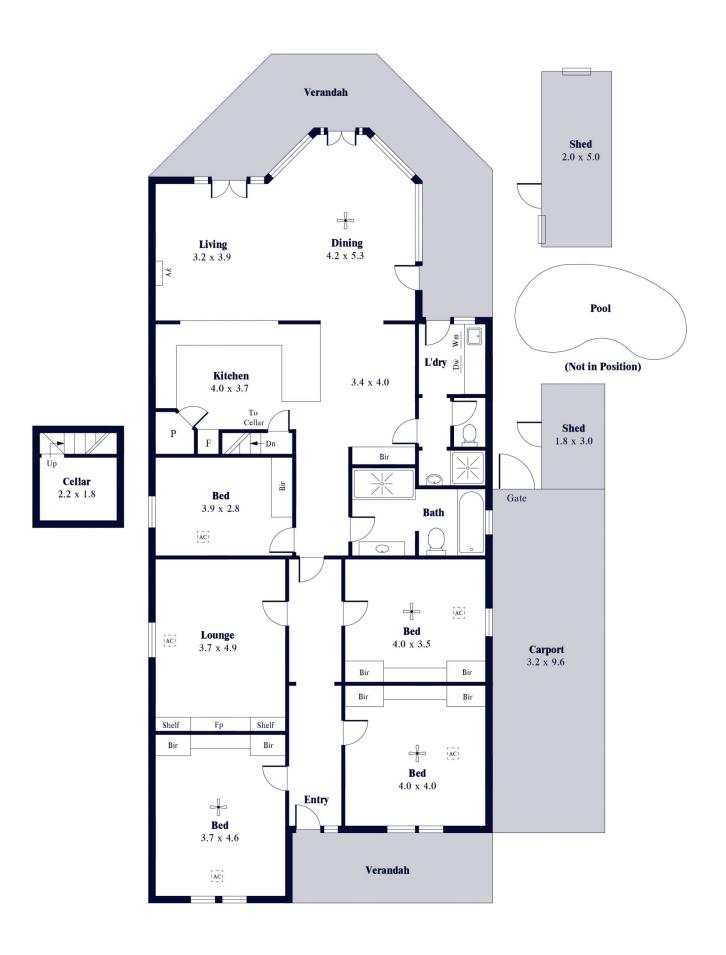

4 🚐 2 ⋤ 4 🗬

Land Size: 929 sqm

View : https://www.alexanderrealestate.com.au/sal

e/sa/eastern-suburbs/kingswood/residential/

house/7515129

Steve Alexander 0411 755 985

Tim Thredgold 0418 817 407

Internal - 195.1 SQM External - 84.7 SQM Total - 279.8 SQM