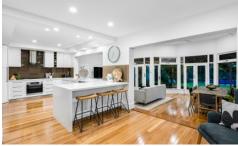

The central formal living room is spacious with built-in bookcases flanking the open fireplace. Convert to a 5th bedroom if required. The rear open plan living has Blackbutt timber floors and a large modern white kitchen offering ample storage and bench space, Miele appliances,