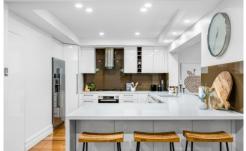

The central formal living room is spacious with built-in bookcases flanking the open fireplace. Convert to a 5th bedroom if required. The rear open plan living has Blackbutt timber floors and a large modern white kitchen offering ample storage and bench space, Miele appliances,