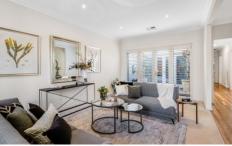

The generous floorplan includes formal and informal living areas, light and bright rooms, with an internal courtyard and outstanding dual outdoor entertaining area.

There are three generous sized bedrooms, the main with ensuite bathroom and direct access to the internal paved courtyard. All bedrooms have built-in or walk-in robes and there is a three-way family bathroom with spa bath and vanity area.

Polished timber floors extend down the centre of the home and flow into the rear casual living, kitchen and dining areas. Ample glass windows and sliding doors intermingle

3 📭 2 🚍 2 🚍

Land Size: 478 sqm