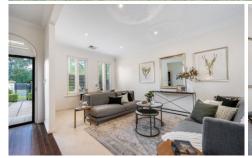

The generous floorplan includes formal and informal living areas, light and bright rooms, with an internal courtyard and outstanding dual outdoor entertaining area.

There are three generous sized bedrooms, the main with ensuite bathroom and direct access to the internal paved courtyard. All bedrooms have built-in or walk-in robes and there is a three-way family bathroom with spa bath and vanity area.

Polished timber floors extend down the centre of the home and flow into the rear casual living, kitchen and dining areas. Ample glass windows and sliding doors intermingle

3 📭 2 🚍 2 🚍

Land Size: 478 sqm