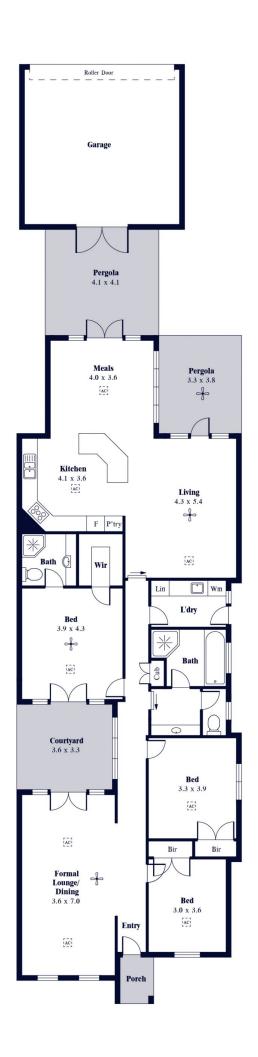

## 117a Watson Avenue Toorak Gardens SA

A timeless classical contemporary home that is perfect for those looking to downsize without compromising on quality or space or the lifestyle which Toorak Gardens offers.

The generous floorplan includes formal and informal living areas, light and bright rooms, with an internal courtyard and outstanding dual outdoor entertaining area.

There are three generous sized bedrooms, the main with ensuite bathroom and direct access to the internal paved courtyard. All bedrooms have built-in or walk-in robes and there is a three-way family bathroom with spa bath and vanity area.

Polished timber floors extend down the centre of the home and flow into the rear casual living, kitchen and dining areas. Ample glass windows and sliding doors intermingle

3 📭 2 🚍 2 🚍

Land Size: 478 sqm

View : https://www.alexanderrealestate.com.au/sal

e/sa/eastern-suburbs/toorak-gardens/reside

ntial/house/7515429

Steve Alexander 0411 755 985

Isabela Klemich 0405 412 427

Internal - 221.9 SQM External - 32.5 SQM Total - 254.4 SQM