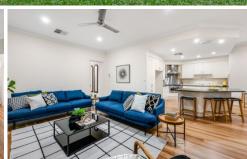

Polished timber floors extend down the centre of the home and flow into the rear casual living, kitchen and dining areas. Ample glass windows and sliding doors intermingle

3 📭 2 🚍 2 🚍

Land Size: 478 sqm