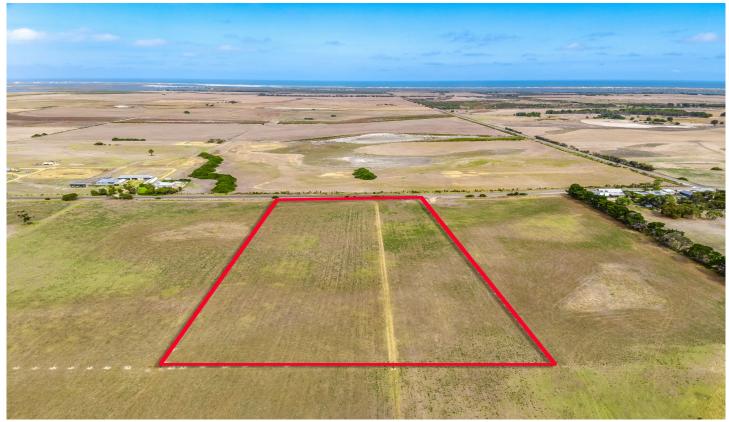

## 64/ Randell Road Hindmarsh Island SA

Centrally situated on gorgeous Hindmarsh island with subdivision already been approved, bring your architect to create your dream country lifestyle. (STCC)

With 3 Ha of vast land boasting uninterrupted panoramic views of the farmland, nature scenery and stunning coastal lines of Coorong National Park, this is a rare opportunity not to be missed. Mains water and power are available and ready to connect as well as brand new fence and entry gate have been installed.

Frontage 117.46 m Depth 255.4 m Land size 3.0 ha

Ideally located, only 8 km from Goolwa town centre and all the other amenities are within a short drive.

**Price** : \$ 475,000 **Land Size** : 3 ha

View : https://www.alexanderrealestate.com.au/sal