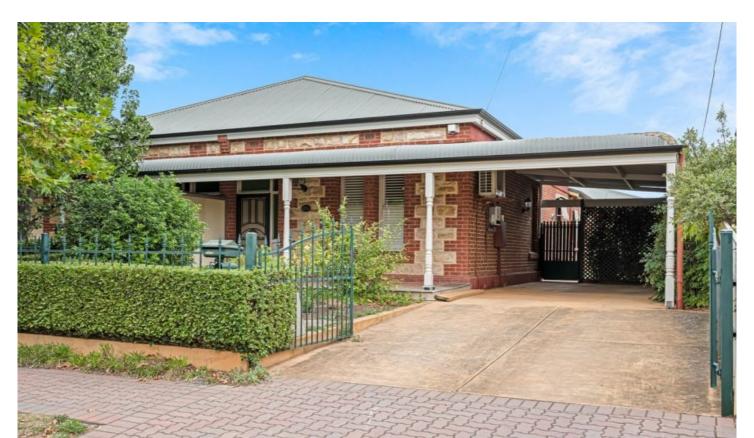

## 25A King Street Mile End SA

- -Lovely entrance hallway with polished jarrah floorboards, high ceilings and a hallway arch
- -Three double bedrooms, the main with a built-in robe for storage and two with original decorative fireplaces
- -Two way ensuite bathroom plus a second separate WC
- -Separate laundry with external access
- -Generous rear extension combining informal and formal living opening out onto a paved covered alfresco area and extended with a wisteria covered pergola
- -Well equipped kitchen with gas cooking, dishwasher and large pantry cupboard
- -Lawn area to the rear for children to play plus a garden shed
- -Solar panels
- -Undercover parking down the side of the house plus valuable rear access
- -Ducted reverse cycle air conditioning and timber shutters

## 3 🚐 1 🚍 1 😭

**Price** : \$ 1,080,000 **Land Size** : 472 sqm

View : https://www.alexanderrealestate.com.au/sal e/sa/western-beachside-suburbs/mile-end/r

esidential/house/7530440

Penny Riggs 0439669965

Isabela Klemich 0405 412 427