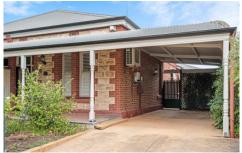

## 25A King Street Mile End SA

- -Lovely entrance hallway with polished jarrah floorboards, high ceilings and a hallway arch
- -Three double bedrooms, the main with a built-in robe for storage and two with original decorative fireplaces
- -Two way ensuite bathroom plus a second separate WC
- -Separate laundry with external access
- -Generous rear extension combining informal and formal living opening out onto a paved covered alfresco area and extended with a wisteria covered pergola
- -Well equipped kitchen with gas cooking, dishwasher and large pantry cupboard
- -Lawn area to the rear for children to play plus a garden shed
- -Solar panels
- -Undercover parking down the side of the house plus valuable rear access
- -Ducted reverse cycle air conditioning and timber shutters