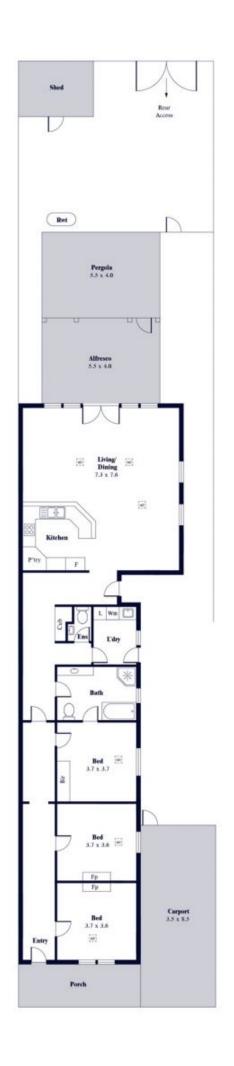

## 25A King Street Mile End SA

- -Lovely entrance hallway with polished jarrah floorboards, high ceilings and a hallway arch
- -Three double bedrooms, the main with a built-in robe for storage and two with original decorative fireplaces
- -Two way ensuite bathroom plus a second separate WC
- -Separate laundry with external access
- -Generous rear extension combining informal and formal living opening out onto a paved covered alfresco area and extended with a wisteria covered pergola
- -Well equipped kitchen with gas cooking, dishwasher and large pantry cupboard
- -Lawn area to the rear for children to play plus a garden shed
- -Solar panels
- -Undercover parking down the side of the house plus valuable rear access
- -Ducted reverse cycle air conditioning and timber shutters

Internal - 164.2 SQM External - 94.3 SQM Total - 258.5 SQM