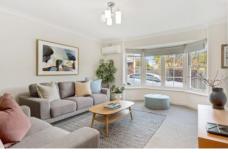

What you'll love about this home:

- Light and bright lounge with beautiful bay window
- Both bedrooms with BIRs
- Split system R/C air-conditioning
- Updated kitchen cabinetry and gas stove
- Separate laundry
- Carport with wall-mounted storage cupboards
- Private rear courtyard