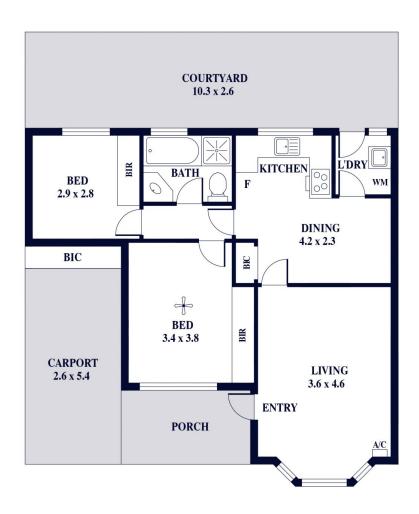

## 3/10 Lambert Road Royston Park SA

Securely nestled within a small group of only four units, providing an enviable lifestyle, located in the tightly held Royston Park locale.

This lovely 2 bedroom, solid brick unit has many outstanding features and characteristics that lend it to be a fantastic investment property, first home or perfect for downsizers.

What you'll love about this home:

- Light and bright lounge with beautiful bay window
- Both bedrooms with BIRs
- Split system R/C air-conditioning
- Updated kitchen cabinetry and gas stove
- Separate laundry
- Carport with wall-mounted storage cupboards
- Private rear courtyard

## 2 📭 1 🖺 1 🖨

**View :** https://www.alexanderrealestate.com.au/sale/sa/ eastern-suburbs/royston-park/residential/unit/755 4992

Bonnie Whyte 0409 300 195

Internal - 70.4 SQM External - 48.6 SQM Total - 119.0 SQM