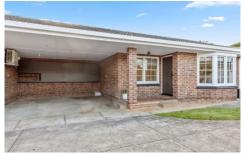

What you'll love about this home:

- Light and bright lounge with beautiful bay window
- Both bedrooms with BIRs
- Split system R/C air-conditioning
- Updated kitchen cabinetry and gas stove
- Separate laundry
- Carport with wall-mounted storage cupboards
- Private rear courtyard