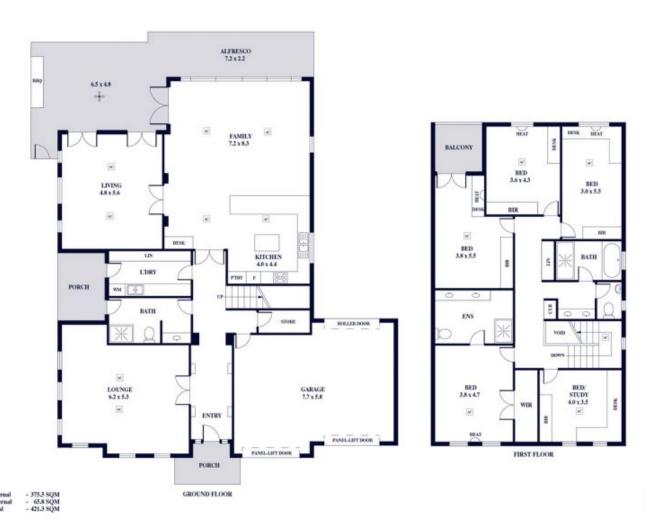

## 19 Davenport Terrace Hazelwood Park SA

Enjoy an enviable resort-like lifestyle offered in this impressive custom built family residence. Situated on a magnificent allotment of 1297 sqm enhanced by a sparkling pool and north-south night-lit tennis court and its desired park front location. Superbly blending practicality and the proportions with expansive contemporary living areas perfectly matched to the needs of today's family lifestyles; this home leaves nothing to be desired in terms of quality and attention to detail. Delivering wonderful recreation facilities to be enjoyed by a family of all ages, perfect for entertaining in any scales and hosting memorable events.

The interior is highlighted by a wide entrance with a soaring high ceilings and lovely neutral colour tones. Through to the stunning family domain with its sleek chefs kitchen equipped with a full complement of prestige European appliances, Caesarstone bench-tops, island bench and