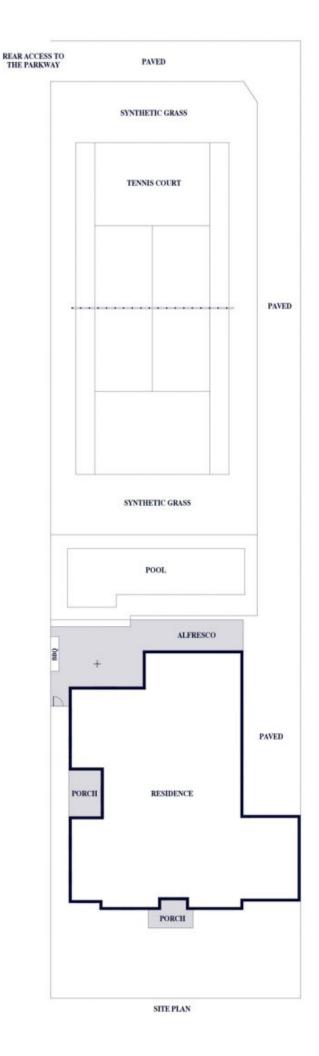

## 19 Davenport Terrace Hazelwood Park SA

Enjoy an enviable resort-like lifestyle offered in this impressive custom built family residence. Situated on a magnificent allotment of 1297 sqm enhanced by a sparkling pool and north-south night-lit tennis court and its desired park front location. Superbly blending practicality and the proportions with expansive contemporary living areas perfectly matched to the needs of today's family lifestyles; this home leaves nothing to be desired in terms of quality and attention to detail. Delivering wonderful recreation facilities to be enjoyed by a family of all ages, perfect for entertaining in any scales and hosting memorable events.