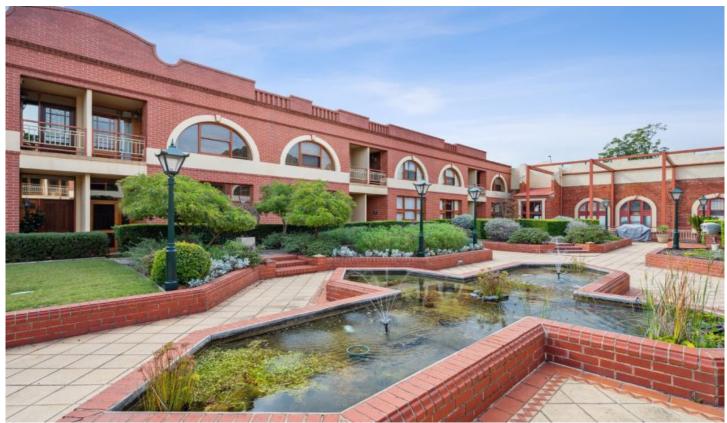

## Ground level

- -Open plan living overlooking the gorgeous manicured communal gardens
- -Central atrium allowing loads of natural light
- -Timber kitchen with gas cooking, stainless steel appliances and recently installed timber flooring