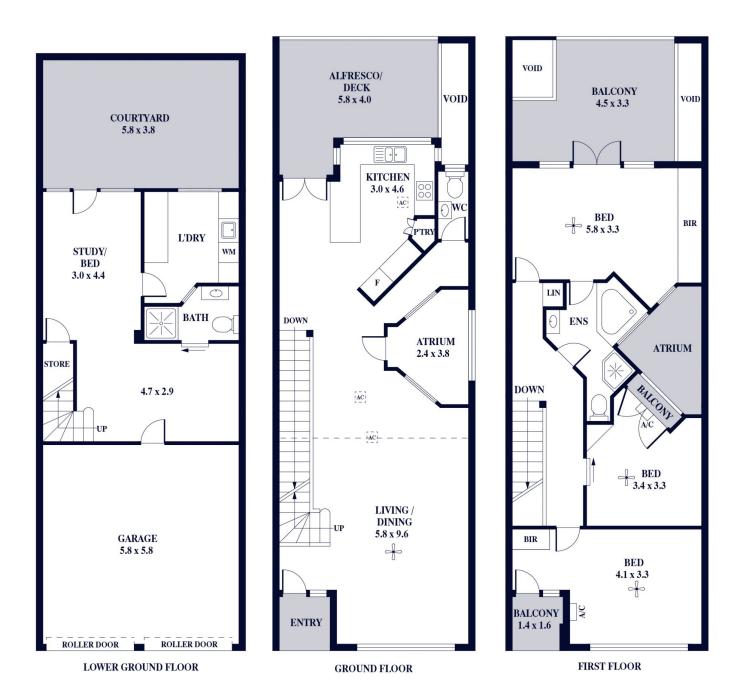

## Lower Level

- -Bedroom and living space/study with private courtyard and updated bathroom, ideal for a home office or for visiting guests
- -Laundry with generous storage
- -Double side-by side garage with secure access into underground carpark
- -Additional secure car space

## Ground level

- -Open plan living overlooking the gorgeous manicured communal gardens
- -Central atrium allowing loads of natural light
- -Timber kitchen with gas cooking, stainless steel appliances and recently installed timber flooring

4 🗀 2 🔓 3 🖨

**View**: https://www.alexanderrealestate.com.au/sale/sa/ eastern-suburbs/st-peters/residential/townhouse/ 7568326

Penny Riggs 0439669965

Isabela Klemich 0405 412 427

Internal - 217.0 SQM External - 46.0 SQM Total - 263.0 SQM