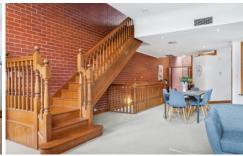

## Ground level

- -Open plan living overlooking the gorgeous manicured communal gardens
- -Central atrium allowing loads of natural light
- -Timber kitchen with gas cooking, stainless steel appliances and recently installed timber flooring