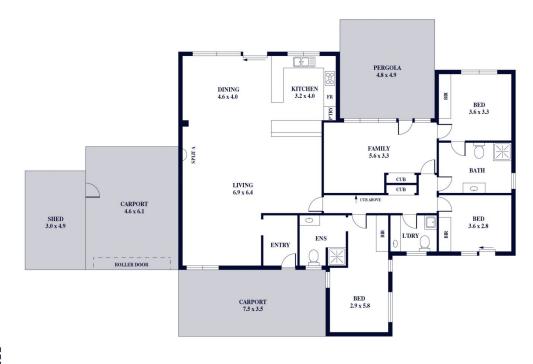

-Second living space, also with timber flooring and opening to covered and paved north facing outdoor entertaining area.

-Three good sized carpeted bedrooms, all with built in robes

-Two freshly upgraded ensuite bathrooms

-Separate laundry with third WC, perfect for guests

-Lock up garage for one car with a roller door plus a large shed for storage

-Undercover carport to the front door, ideal for unloading children and shopping

## 3 🛤 2 🚔 2 😭

Land Size : 722 sqm

View : https://www.alexanderrealestate.com.au/sal e/sa/eastern-suburbs/wattle-park/residential /house/7568575

Penny Riggs 0439669965

Isabela Klemich 0405 412 427

Internal - 167.9 SQM External - 92.5 SQM Total - 260.4 SQM