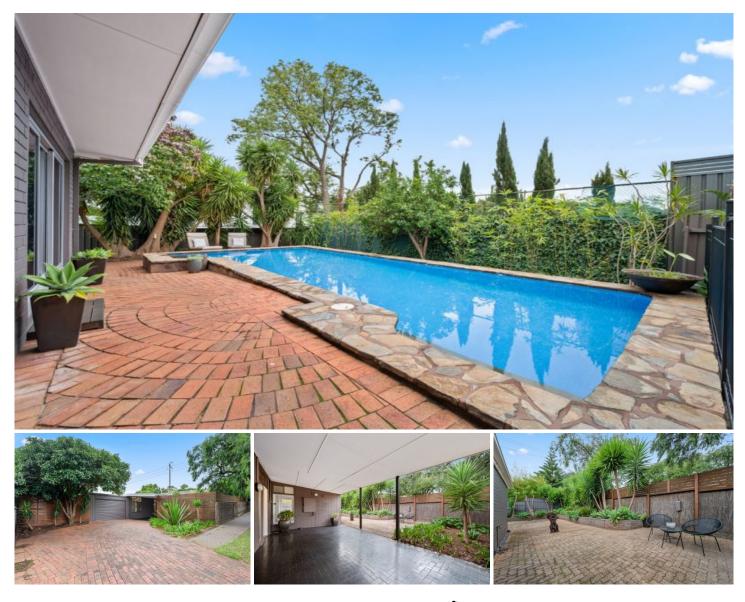

-Second living space, also with timber flooring and opening to covered and paved north facing outdoor entertaining area.

-Three good sized carpeted bedrooms, all with built in robes

-Two freshly upgraded ensuite bathrooms

-Separate laundry with third WC, perfect for guests

-Lock up garage for one car with a roller door plus a large shed for storage

-Undercover carport to the front door, ideal for unloading children and shopping