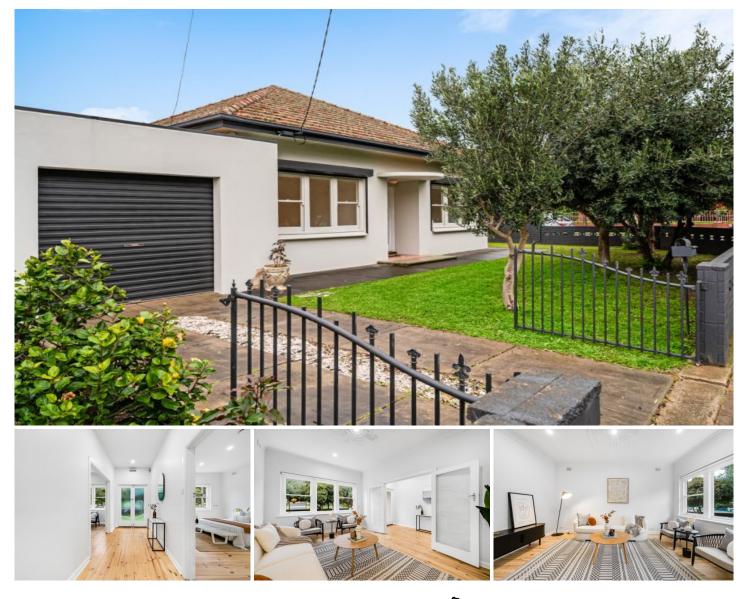

## **3 Robson Road Hectorville SA**

If you're looking for an alternative to multiple townhouse living and wanting a place to call your own, with no rules, then this home is the perfect choice!

Fresh and fun, the clean rendered façade of this enchanting Austerity, art deco period home will delight the next buyer. Traditional features have been preserved and reveal themselves in the polished timber floors, molded ceiling details, frosted glass double doors and terrazzo floors in the original bathroom. Modern updates throughout the home including lighting, white walls, bathroom vanity and tapware work well with the original elements in the home, especially the classic art-deco curved cupboards and original cooking alcove in the eat-in kitchen.

The formal entry opens to the living room and there are two generous-sized bedrooms all with polished timber floors.