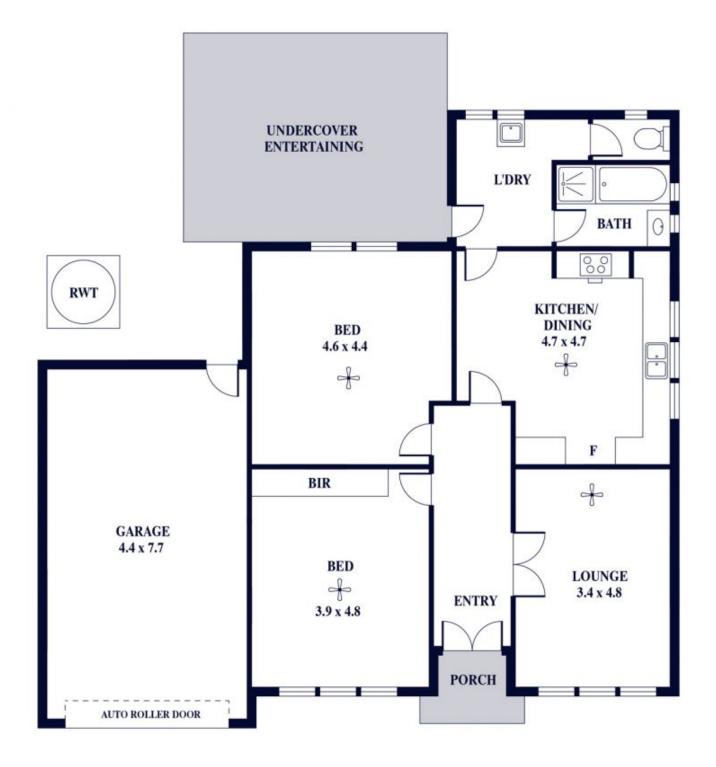

## 2 🎮 1 🚔 1 🚘

View

Land Size : 491 sqm

: https://www.alexanderrealestate.com.au/sal e/sa/eastern-suburbs/hectorville/residential/ house/7570059

Isabela Klemich 0405 412 427

Steve Alexander 0411 755 985

Internal - 139.0 SQM External - 32.0 SQM Total - 171.0 SQM