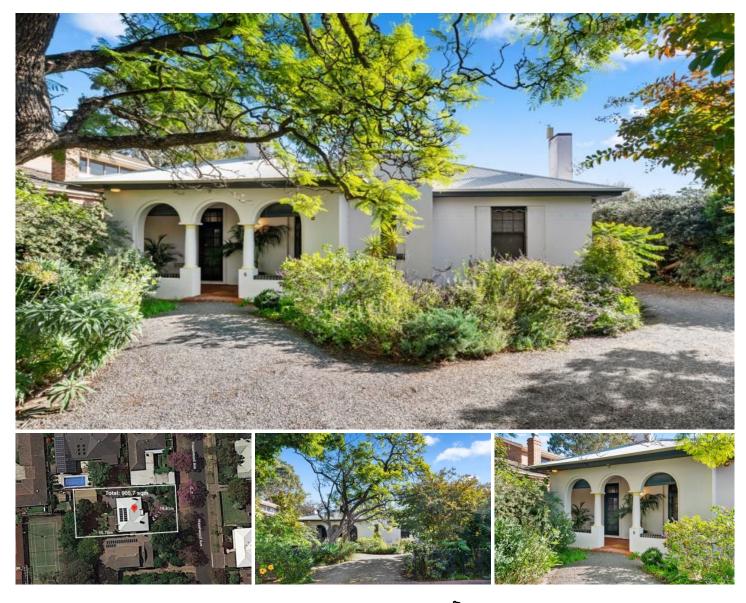

## 5 Hazelwood Avenue Hazelwood Park SA

An impressive allotment of land 906sqm approx. directly adjacent to Hazelwood Park Reserve, offers an amazing opportunity to fulfill your dreams and make a stunning lifestyle statement. On Hazelwood Ave it is an esteemed address adjacent to the park's northern boundary is widely regarded as one of the area's best, and this substantial site represents an unparalleled opening near the park to craft a state-of-the-art family residence.

Offered with wide 20m street frontage and impressive depth highlight the exceptional dimensions of this significant allotment where the options to architecturally design and build your own, modern domain are endless (STCA). Properties of this magnitude in such a tightly-held pocket are increasingly rare, so take full advantage of this premium parcel, now that is available and ready for you.

## 2 🎮 1 🚔 2 🚘

View

Land Size : 905 sqm

: https://www.alexanderrealestate.com.au/sal e/sa/eastern-suburbs/hazelwood-park/resid ential/house/7575282

Tim Thredgold 0418 817 407 Megan Thredgold 0417 802 997

Internal External Total - 121.0 SQM - 102.8 SQM - 223.8 SQM