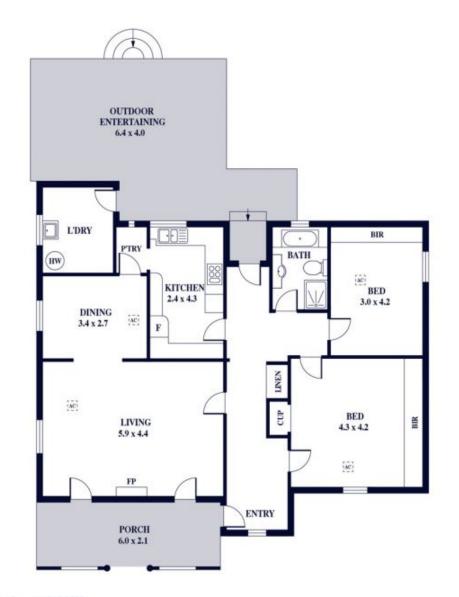

## 2 🎮 1 🚔 2 🚘

View

Land Size : 905 sqm

: https://www.alexanderrealestate.com.au/sal e/sa/eastern-suburbs/hazelwood-park/resid ential/house/7575282

Tim Thredgold 0418 817 407 Megan Thredgold 0417 802 997

Internal External Total - 121.0 SQM - 102.8 SQM - 223.8 SQM