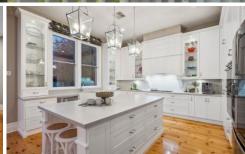

## Additional Information / Specifications

- Immaculately updated and extended Character Villa offering 3 spacious bedrooms (2 with BIRs), master with WIR and deluxe ensuite, as well as generous formal lounge that could also serve as a 4th bedroom
- Lofty 12' foot ceilings, solid timber floors, stained glass windows and heritage fireplaces throughout
- Incredible open-plan entertaining potential with stunning contemporary kitchen featuring huge stone island/breakfast bar, abundant cabinetry, and gleaming stainless appliances including dual dishwasher as well as four Smeg wall-ovens
- Luxurious main bathroom with ornamental fireplace, separate shower and free-standing tub
- Superb family-friendly laundry and mudroom packed with storage space
- Sunbathed backyard featuring neat lawn, dedicated vegetable gardens and sparkling saltwater swimming pool
- Beautiful self-contained homette with open-plan layout, modern kitchen, double bedroom and large bathroom/laundry (offering lucrative Airbnb returns)
- Powerful ducted AC throughout, 3-phase power and huge 13.2kw solar system
- Manicured frontage, long driveway and large shed/garage
- Walking distance to Concordia College, Highgate Primary and moments to Glenunga International
- Close to popular cafés and restaurants, as well as both Unley and Hyde Park shopping precincts
- Only 3.5km to Adelaide CBD