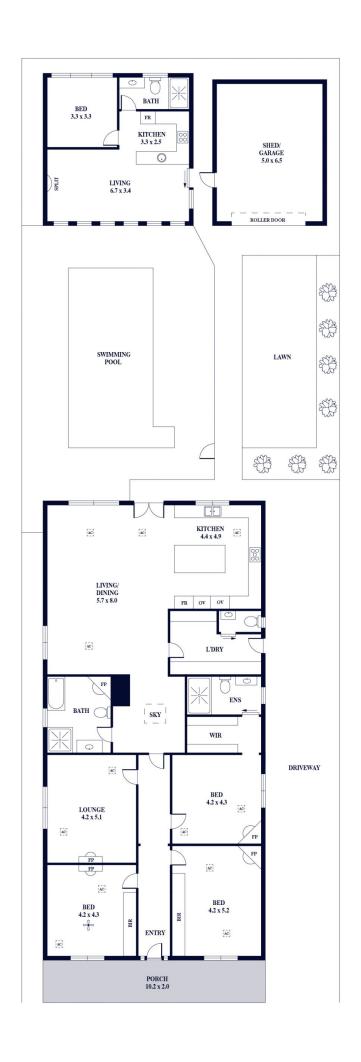

Showcasing modern open-plan living beautifully blended

4 🚐 3 🚔 2 🗬

Land Size: 789 sqm

View : https://www.alexanderrealestate.com.au/sal

e/sa/eastern-suburbs/highgate/residential/h

ouse/7577950

Steve Alexander 0411 755 985

Bonnie Whyte 0409 300 195

Internal - 227.9 SQM External - 98.5 SQM Total - 326.4 SQM

## Additional Information / Specifications

- Immaculately updated and extended Character Villa offering 3 spacious bedrooms (2 with BIRs), master with WIR and deluxe ensuite, as well as generous formal lounge that could also serve as a 4th bedroom
- Lofty 12' foot ceilings, solid timber floors, stained glass windows and heritage fireplaces throughout
- Incredible open-plan entertaining potential with stunning contemporary kitchen featuring huge stone island/breakfast bar, abundant cabinetry, and gleaming stainless appliances including dual dishwasher as well as four Smeg wall-ovens
- Luxurious main bathroom with ornamental fireplace, separate shower and free-standing tub
- Superb family-friendly laundry and mudroom packed with storage space
- Sunbathed backyard featuring neat lawn, dedicated vegetable gardens and sparkling saltwater swimming pool
- Beautiful self-contained homette with open-plan layout, modern kitchen, double bedroom and large bathroom/laundry (offering lucrative Airbnb returns)
- Powerful ducted AC throughout, 3-phase power and huge 13.2kw solar system
- Manicured frontage, long driveway and large shed/garage
- Walking distance to Concordia College, Highgate Primary and moments to Glenunga International
- Close to popular cafés and restaurants, as well as both Unley and Hyde Park shopping precincts
- Only 3.5km to Adelaide CBD