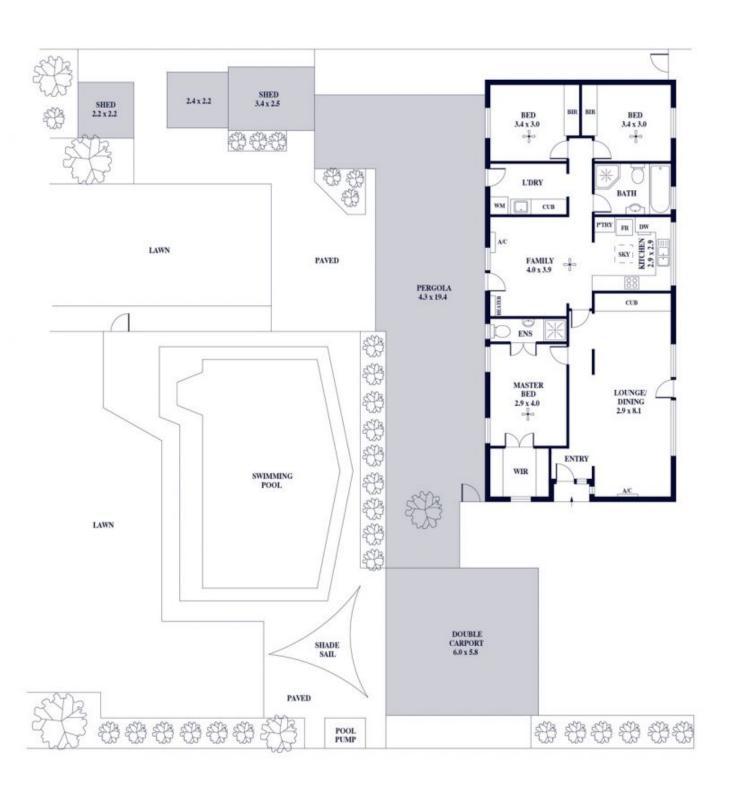

## 5 Minnow Drive Glenalta SA

Impressively positioned among the natives in this foothill location, this charming mid-century inspired family home offers idyllic resort style living in the serenity of foothills setting on a peaceful allotment of approximately 1,105 sqm.

Entering the home there is an immediate feel of space and warm ambiance, with soaring vaulted ceilings, picture windows and classic timber panels. The living space creates an open sense of connectedness whilst offering a sense of privacy. The gourmet kitchen opens onto the casual dining area and enjoys a lovely view of the front garden.

Cleverly designed with master bedroom to the front of the home, it provides privacy and separation to the other two bedrooms which are located towards the rear.

3 🚐 2 🔓 2 😭

Land Size: 1105 sqm

View : https://www.alexanderrealestate.com.au/sal

e/sa/south-south-east-suburbs/glenalta/resi

dential/house/7592057

Tim Thredgold 0418 817 407

Megan Thredgold 0417 802 997

Internal - 123.5 SQM External - 139.4 SQM Total - 262.9 SQM