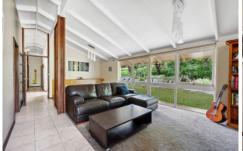

Entering the home there is an immediate feel of space and warm ambiance, with soaring vaulted ceilings, picture windows and classic timber panels. The living space creates an open sense of connectedness whilst offering a sense of privacy. The gourmet kitchen opens onto the casual dining area and enjoys a lovely view of the front garden.