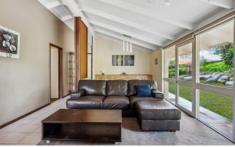

Entering the home there is an immediate feel of space and warm ambiance, with soaring vaulted ceilings, picture windows and classic timber panels. The living space creates an open sense of connectedness whilst offering a sense of privacy. The gourmet kitchen opens onto the casual dining area and enjoys a lovely view of the front garden.