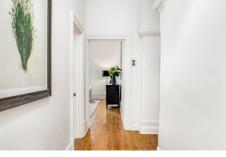

Majestic decorative features include intricate ceiling roses, ornated ceilings, polished floorboards, arches, leadlight windows and open fireplaces. Splendidly proportioned with 3.4-metre-high ceilings and multiple generously sized rooms, the layout inspires various configuration options for family living, working, and entertaining. The palatial scaled sitting room is superbly oriented to embrace the lovely northern light and it can be used as a fabulous media room, generous living room, a fitted study or library.