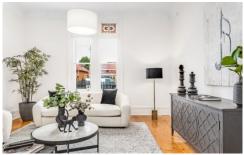

Majestic decorative features include intricate ceiling roses, ornated ceilings, polished floorboards, arches, leadlight windows and open fireplaces. Splendidly proportioned with 3.4-metre-high ceilings and multiple generously sized rooms, the layout inspires various configuration options for family living, working, and entertaining. The palatial scaled sitting room is superbly oriented to embrace the lovely northern light and it can be used as a fabulous media room, generous living room, a fitted study or library.