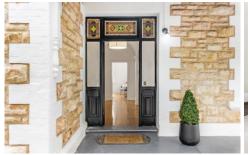

Majestic decorative features include intricate ceiling roses, ornated ceilings, polished floorboards, arches, leadlight windows and open fireplaces. Splendidly proportioned with 3.4-metre-high ceilings and multiple generously sized rooms, the layout inspires various configuration options for family living, working, and entertaining. The palatial scaled sitting room is superbly oriented to embrace the lovely northern light and it can be used as a fabulous media room, generous living room, a fitted study or library.