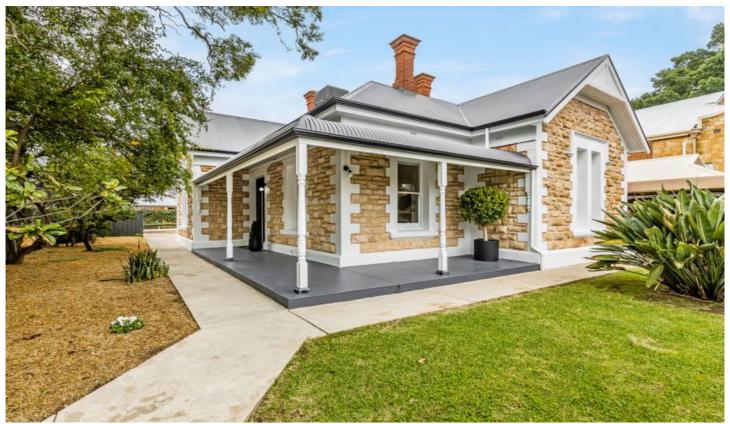

## 75 Park Street Hyde Park SA

Triumphantly located at the centre of Adelaide's most prized lifestyle precinct, Hyde Park, this beautifully updated and meticulously maintained grand 1900's return verandah villa on 724 sqm of corner allotment with rich character features and light filled glamour, is a rare offering for families.

Majestic decorative features include intricate ceiling roses, ornated ceilings, polished floorboards, arches, leadlight windows and open fireplaces. Splendidly proportioned with 3.4-metre-high ceilings and multiple generously sized rooms, the layout inspires various configuration options for family living, working, and entertaining. The palatial scaled sitting room is superbly oriented to embrace the lovely northern light and it can be used as a fabulous media room, generous living room, a fitted study or library.