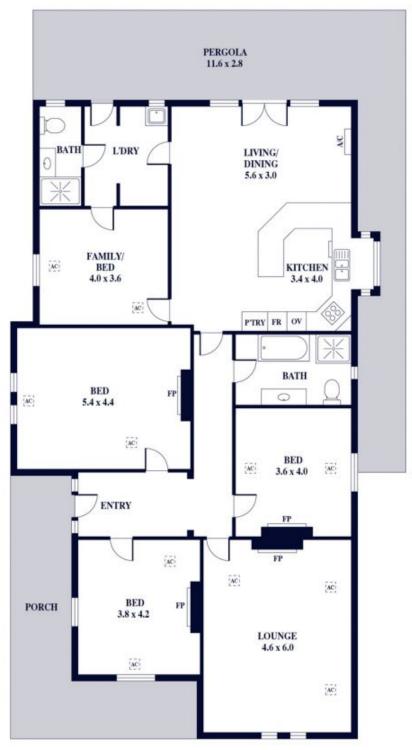

Majestic decorative features include intricate ceiling roses, ornated ceilings, polished floorboards, arches, leadlight windows and open fireplaces. Splendidly proportioned with 3.4-metre-high ceilings and multiple generously sized rooms, the layout inspires various configuration options for family living, working, and entertaining. The palatial scaled sitting room is superbly oriented to embrace the lovely northern light and it can be used as a fabulous media room, generous living room, a fitted study or library.

4 🕮 2 🖺 2 🖨

Land Size: 724 sqm

View : https://www.alexanderrealestate.com.au/sal

e/sa/eastern-suburbs/hyde-park/residential/

house/7601048

Tim Thredgold 0418 817 407

Megan Thredgold 0417 802 997

Internal - 188.9 SQM External - 101.3 SQM Total - 290.2 SQM