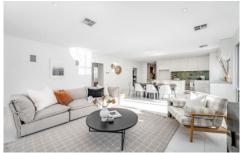

Featuring high ceilings throughout, expansive glasses, generous flowing corridors and light-filled rooms, the spacious family living domain occupies the centre of the home, incorporating a chef's kitchen equipped with stunning 40mm Caesarstone bench-tops, prestige European appliances and generous storage. The open plan living integrates seamlessly with the outdoor and is perfect for socialising or watching the children while cooking