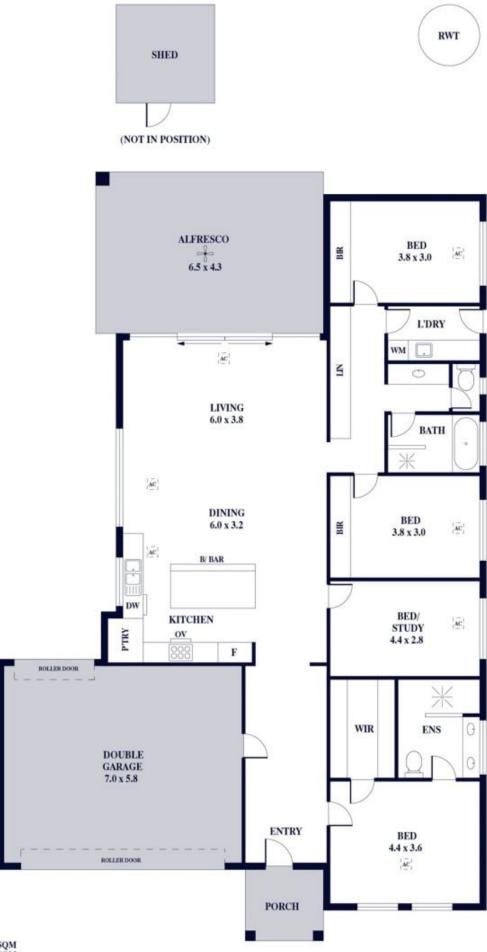

## 6 Gladstone Avenue Magill SA

Bespoke designed and custom built for the current owners in 2014, this spacious family home is an exceptional offering in a tranquil setting. Elevated from the street, this deceptively large home is both secure and inviting. Defined by exceptional proportions and luxurious finishes, this impressive residence was designed to deliver the finest contemporary elegance whilst being highly practical for families.

Featuring high ceilings throughout, expansive glasses, generous flowing corridors and light-filled rooms, the spacious family living domain occupies the centre of the home, incorporating a chef's kitchen equipped with stunning 40mm Caesarstone bench-tops, prestige European appliances and generous storage. The open plan living integrates seamlessly with the outdoor and is perfect for socialising or watching the children while cooking

4 🚐 2 🚝 2 😭

Land Size: 696 sqm

View: https://www.alexanderrealestate.com.au/sal

e/sa/eastern-suburbs/magill/residential/hous

e/7609445

Tim Thredgold 0418 817 407

Megan Thredgold 0417 802 997

Internal - 221.3 SQM External - 41.1 SQM Total - 262.4 SQM