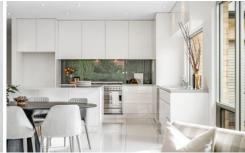

Featuring high ceilings throughout, expansive glasses, generous flowing corridors and light-filled rooms, the spacious family living domain occupies the centre of the home, incorporating a chef's kitchen equipped with stunning 40mm Caesarstone bench-tops, prestige European appliances and generous storage. The open plan living integrates seamlessly with the outdoor and is perfect for socialising or watching the children while cooking