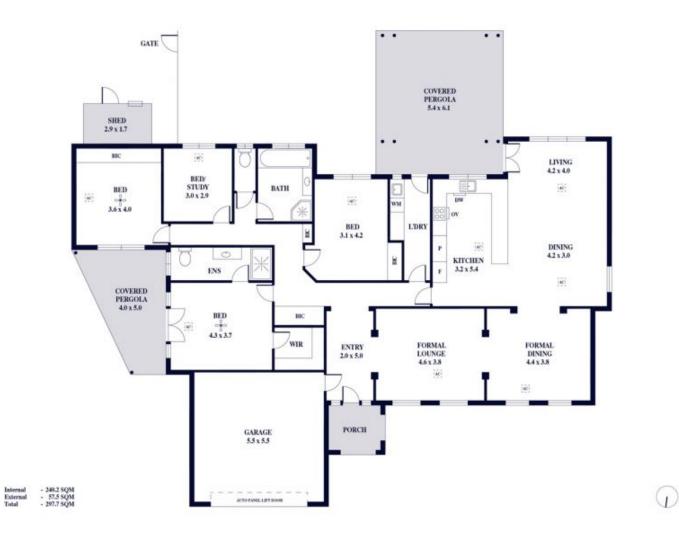

## 4A Fernbank Terrace Stonyfell SA

Inspired by the elegance of grandeur, French Provincial architecture and palatially proportioned for modern low maintenance living, this 2000's residence is tastefully built and styled, an entertainers' dream home in the heart of leafy Stonyfell. Magnificently appointed on rare flat block of 624 sqm (approx), the home creates lavish connections to outdoor living and is perfect for the most discerning lovers of an alfresco lifestyle, perfect for couples, downsizers and busy families.

## 4 🛤 2 🚔 2 🚘

View

Land Size : 624 sqm

: https://www.alexanderrealestate.com.au/sal e/sa/eastern-suburbs/stonyfell/residential/ho use/7614729

Tim Thredgold 0418 817 407

Megan Thredgold 0417 802 997