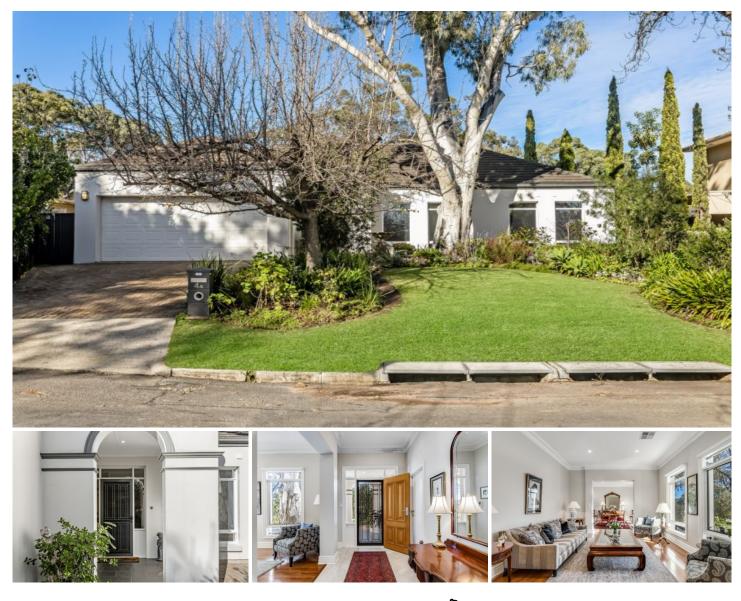

## 4A Fernbank Terrace Stonyfell SA

Inspired by the elegance of grandeur, French Provincial architecture and palatially proportioned for modern low maintenance living, this 2000's residence is tastefully built and styled, an entertainers' dream home in the heart of leafy Stonyfell. Magnificently appointed on rare flat block of 624 sqm (approx), the home creates lavish connections to outdoor living and is perfect for the most discerning lovers of an alfresco lifestyle, perfect for couples, downsizers and busy families.

Elevated from the street, set behind gorgeously landscaped cottage garden, the fresh clean lines and distinctive rendered white and grey façade of this home are complemented by a stylish interior with large picture windows and stunning polished timber flooring creating a spacious light-filled ambience.