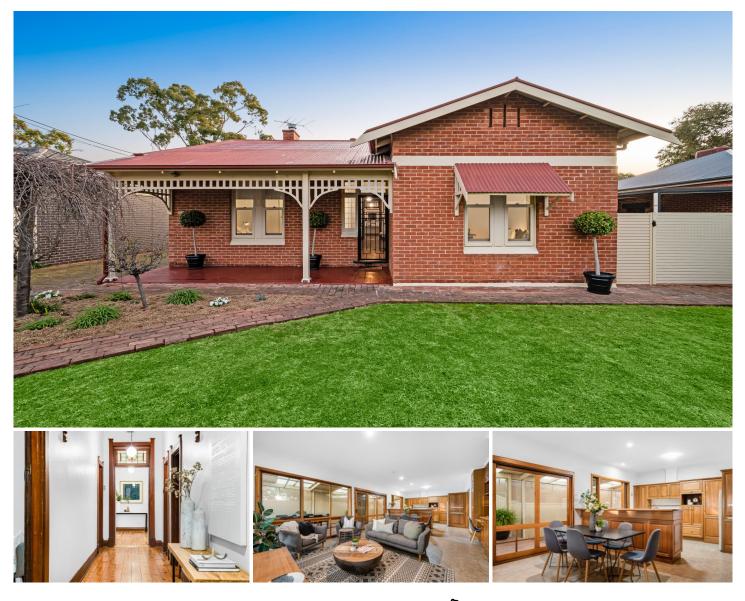

## **59 Hereford Avenue Trinity Gardens SA**

Known for its generous, deep allotments and gorgeous, character-laden homes, Hereford Avenue delivers a wonderful mix of wide, generously sized allotments that are only a stone's throw from the city and popular eastern suburbs schools, shopping and conveniences.

If you've been looking for a home along this strip of enviable abodes, then 59 Hereford is a fantastic option. This property boasts ornate character features mixed with flexible family living on a large block allowing for ample parking or future additions.

The established feature front hedge provides privacy from the road, with the red brick path leading to the front porch of an early-style bungalow. A leadlight side window bordering the front door pulls light into the central decorative hallway. Pretty fretwork, high ceilings, picture