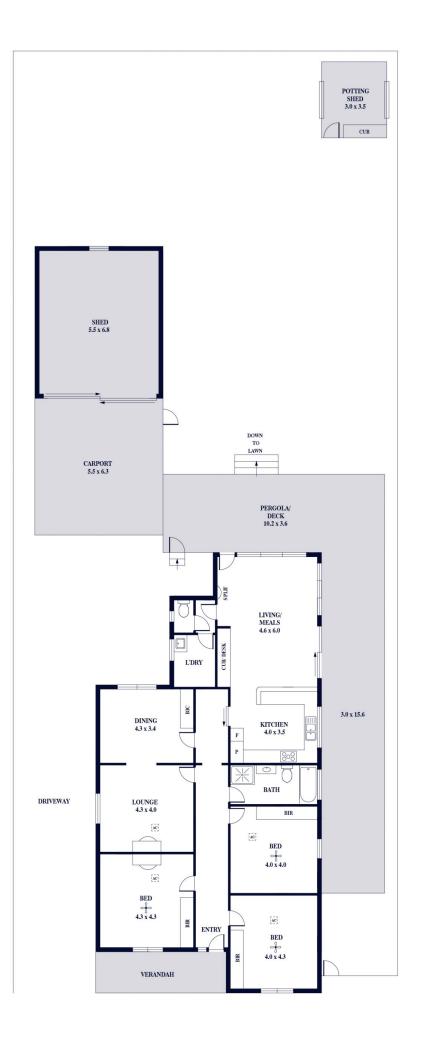

## 3 🛤 1 🚰 4 🚘

| Building Size | : 21  |
|---------------|-------|
| Land Size     | : 93  |
| View          | • htt |

5 sqm 0 sqm

: https://www.alexanderrealestate.com.au /sale/sa/eastern-suburbs/trinity-gardens/ residential/house/7633637

Steve Alexander 0411 755 985

Internal External Total - 175.0 SQM - 177.1 SQM - 352.1 SQM

 $\bigcirc$