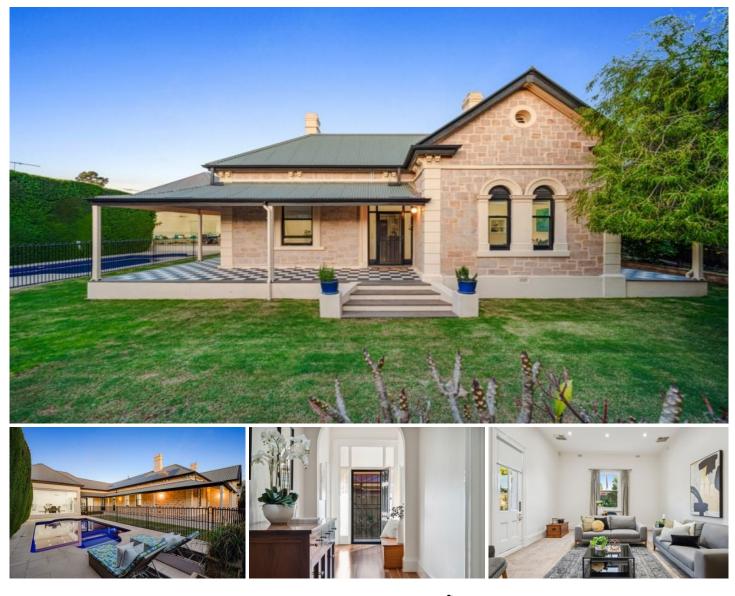

## 28 Restormal Avenue Fullarton SA

Quietly located on a residents' only street this captivating c1880 Character Villa set on a staggering 1,274m2 parcel of land that rises well above usual heritage blocks to deliver breathtakingly beautiful size, space and adaptability.

Elegantly merging the quintessential yesteryear luxury of near 4m soaring ceilings, solid timber floors, and arched hallways with a thoughtfully designed and seamless extension impeccably suited to more modern living.

Delivering a versatile footprint that sees three lofty bedrooms each with feature fireplaces including a sweeping master with French doors, walk-through robe and spaciously sparkling ensuite, huge formal lounge (or luxurious fourth bedroom) and equally generous formal dining, along with a gleaming contemporary chef's zone that's just a comfortable conversation away from the kids in