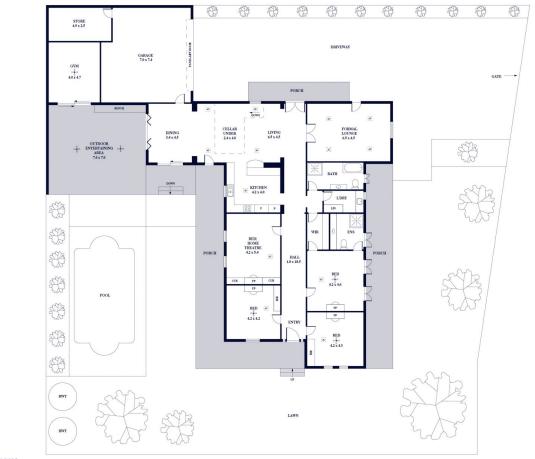

y of near 4m soaring ceilings, solid timber floors, and arched hallways with a thoughtfully designed and seamless extension impeccably suited to more modern living.

Delivering a versatile footprint that sees three lofty bedrooms each with feature fireplaces including a sweeping master with French doors, walk-through robe and spaciously sparkling ensuite, huge formal lounge (or luxurious fourth bedroom) and equally generous formal dining, along with a gleaming contemporary chef's zone that's just a comfortable conversation away from the kids in

## 4 🛤 2 🚔 2 🚘

Land Size : 1274 sqm

View : https://www.alexanderrealestate.com.au/sal e/sa/eastern-suburbs/fullarton/residential/ho use/7642556



Steve Alexander 0411 755 985



Bonnie Whyte 0409 300 195

https://www.alexanderrealestate.com.au



Internal - 345.4 SQM External - 146.9 SQM Total - 492.3 SQM  $\bigcirc$