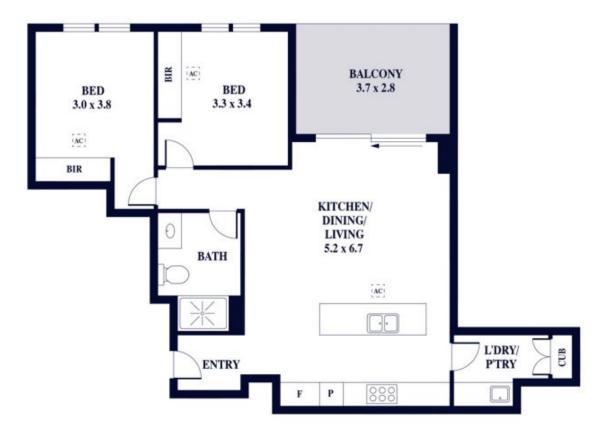

2 📭 1 🖺 1 🖨

**View :** https://www.alexanderrealestate.com.au/sale/sa/ eastern-suburbs/norwood/residential/apartment/7 643784

Tim Thredgold 0418 817 407

Megan Thredgold 0417 802 997

Internal - 92.6 SQM External - 10.4 SQM Total - 103.0 SQM