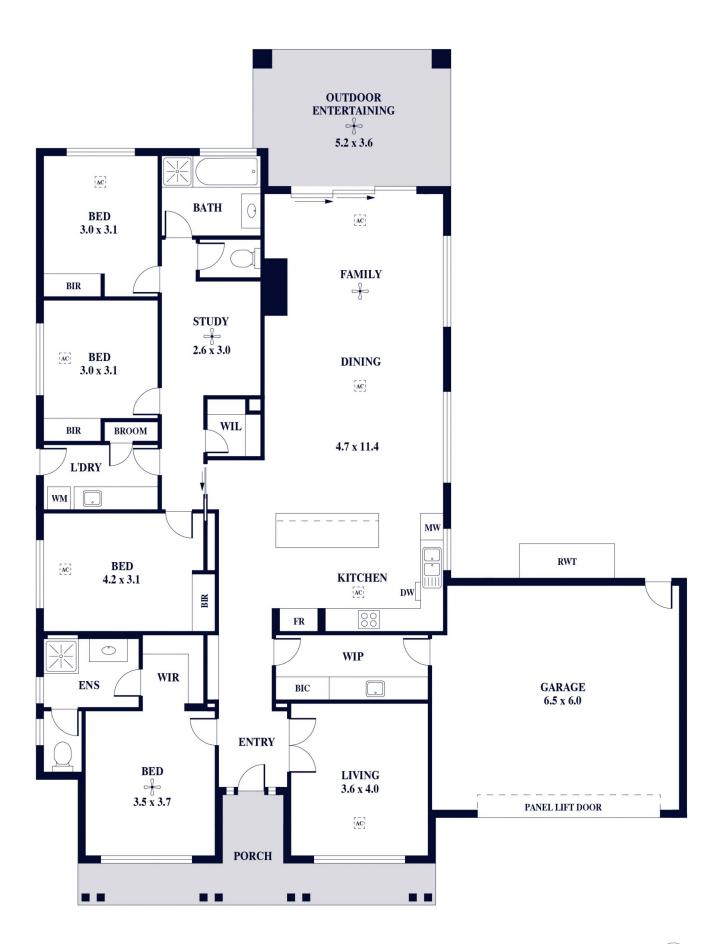

Once inside, to the right, a home theatre room could be adapted for use as a home office or parents' retreat, overlooking the front garden. Adjacent left of the entry hall is the main bedroom suite with walk-in robe & large luxury ensuite bathroom with floor-to-ceiling wall tiles, large shower alcove with recessed shelf plus floating vanity & heated towel rail.

## 4 🛤 2 🚔 2 😭

View

Land Size : 525 sqm

: https://www.alexanderrealestate.com.au/sal e/sa/eastern-suburbs/fullarton/residential/ho use/7658130

Bonnie Whyte 0409 300 195

Steve Alexander 0411 755 985

Internal External Total

- 233.4 SQM - 31.5 SQM - 264.9 SQM