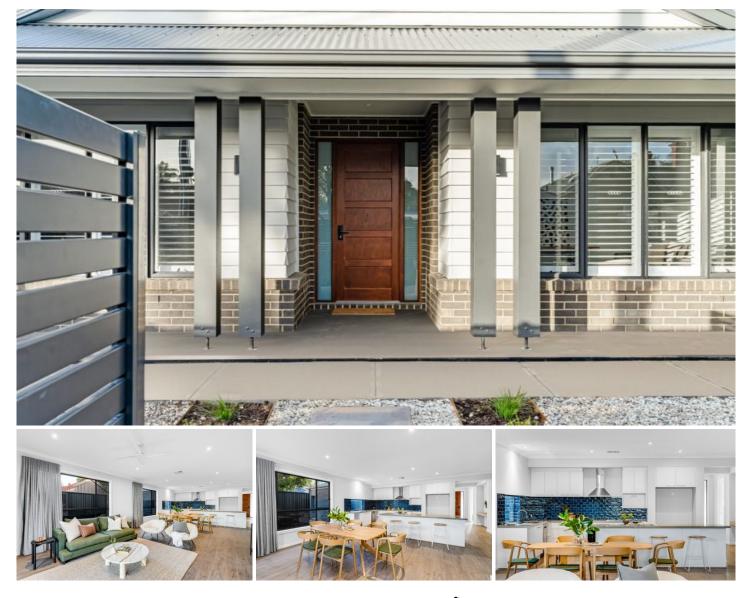

## 23 Cross Street Fullarton SA

Stylishly executed with the modern family in mind, this family home offers ample accommodation for the growing family on an easy-care allotment.

A private, secure front garden is fenced with two key-locked pedestrian gates for easy access. The home's Hampton-inspired façade invites you to the full-width porch & inside to the formal entry.

Once inside, to the right, a home theatre room could be adapted for use as a home office or parents' retreat, overlooking the front garden. Adjacent left of the entry hall is the main bedroom suite with walk-in robe & large luxury ensuite bathroom with floor-to-ceiling wall tiles, large shower alcove with recessed shelf plus floating vanity & heated towel rail.