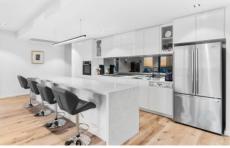

The apartment boasts two wide balconies, providing the perfect spots to relax and soak in the surrounding beauty.

Step into the well-designed kitchen, featuring a sleek and modern white design with high quality smart stone marble look benchtops and an elongated island bench. The kitchen is equipped with top-of-the-line appliances, including a five-burner gas cooktop, built-in microwave oven, and dishwasher, making it a joy to prepare meals and entertain guests.