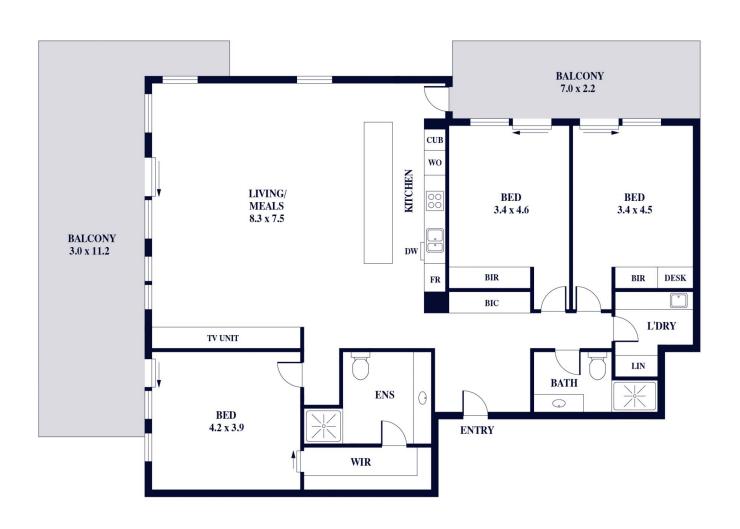

## 410/246 Unley Road Unley SA

Upon entry, you'll be greeted by a formal entrance that sets the tone for the elegance and sophistication of this home. Situated in the north-west corner, the apartment offers breathtaking views of both the city and the sea, allowing you to enjoy beautiful vistas from the comfort of your own home.

The apartment boasts two wide balconies, providing the perfect spots to relax and soak in the surrounding beauty.

Step into the well-designed kitchen, featuring a sleek and modern white design with high quality smart stone marble look benchtops and an elongated island bench. The kitchen is equipped with top-of-the-line appliances, including a five-burner gas cooktop, built-in microwave oven, and dishwasher, making it a joy to prepare meals and entertain guests.

3 📭 2 🖺 2 🖨

Building Size: 176 sqm

View : https://www.alexanderrealestate.com.au

/sale/sa/eastern-suburbs/unley/residenti

al/apartment/7677434

Isabela Klemich 0405 412 427

Penny Riggs 0439669965

Internal - 160.3 SQM External - 51.4 SQM Total - 211.7 SQM