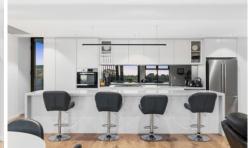

The apartment boasts two wide balconies, providing the perfect spots to relax and soak in the surrounding beauty.

Step into the well-designed kitchen, featuring a sleek and modern white design with high quality smart stone marble look benchtops and an elongated island bench. The kitchen is equipped with top-of-the-line appliances, including a five-burner gas cooktop, built-in microwave oven, and dishwasher, making it a joy to prepare meals and entertain guests.