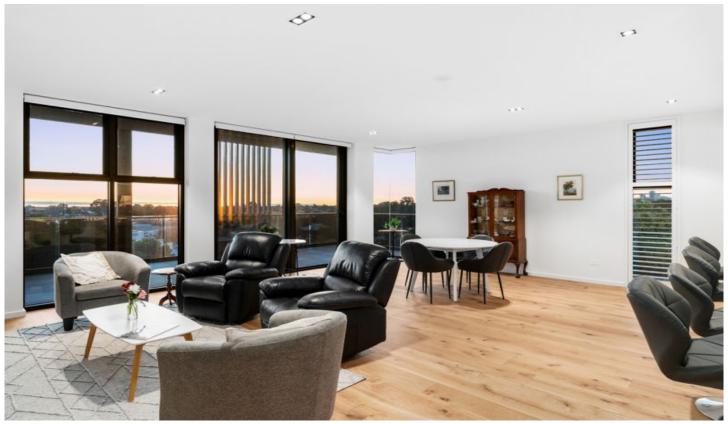

## 410/246 Unley Road Unley SA

Upon entry, you'll be greeted by a formal entrance that sets the tone for the elegance and sophistication of this home. Situated in the north-west corner, the apartment offers breathtaking views of both the city and the sea, allowing you to enjoy beautiful vistas from the comfort of your own home.

The apartment boasts two wide balconies, providing the perfect spots to relax and soak in the surrounding beauty.

Step into the well-designed kitchen, featuring a sleek and modern white design with high quality smart stone marble look benchtops and an elongated island bench. The kitchen is equipped with top-of-the-line appliances, including a five-burner gas cooktop, built-in microwave oven, and dishwasher, making it a joy to prepare meals and entertain guests.