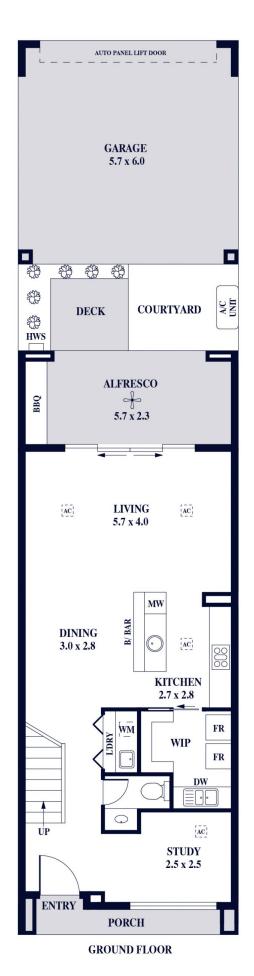

## 91 East Parkway Lightsview SA

Boasting contemporary design and top-tier features, this residence is a haven of comfort and style.

Upon entry, the study offers an ideal workspace, perfect for remote work and filled with natural light. The kitchen features gold tapware, a pendant light illuminating the island bench, elegant Caesarstone benchtops, a gas cooktop with five burners, and a generous 900mm electric oven. A generous butler's pantry provides a second sink, dishwasher, and room for a double door fridge.

The open-plan dining and living room seamlessly extends to an outdoor entertaining area with decking, crazy paving, and a breeze block wall. A ceiling fan and gas point and plumbing for an outdoor kitchen enhance the space.

A powder room downstairs caters to guests, while the

3 📭 2 🔓 2 😭

Land Size: 165 sqm

View : https://www.alexanderrealestate.com.au/sal

e/sa/north-north-east-suburbs/lightsview/res

idential/house/7716281

Isabela Klemich 0405 412 427

171.6 SQM57.7 SQM229.3 SQM Internal External Total