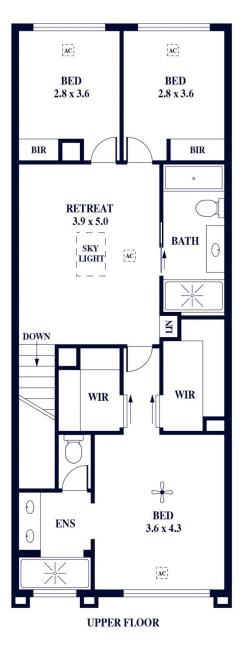

A powder room downstairs caters to guests, while the

3 📭 2 🔓 2 😭

Land Size: 165 sqm

View : https://www.alexanderrealestate.com.au/sal

e/sa/north-north-east-suburbs/lightsview/res

idential/house/7716281

Isabela Klemich 0405 412 427

171.6 SQM57.7 SQM229.3 SQM Internal External Total