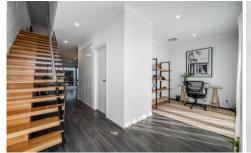

## 91 East Parkway Lightsview SA

Boasting contemporary design and top-tier features, this residence is a haven of comfort and style.

Upon entry, the study offers an ideal workspace, perfect for remote work and filled with natural light. The kitchen features gold tapware, a pendant light illuminating the island bench, elegant Caesarstone benchtops, a gas cooktop with five burners, and a generous 900mm electric oven. A generous butler's pantry provides a second sink, dishwasher, and room for a double door fridge.