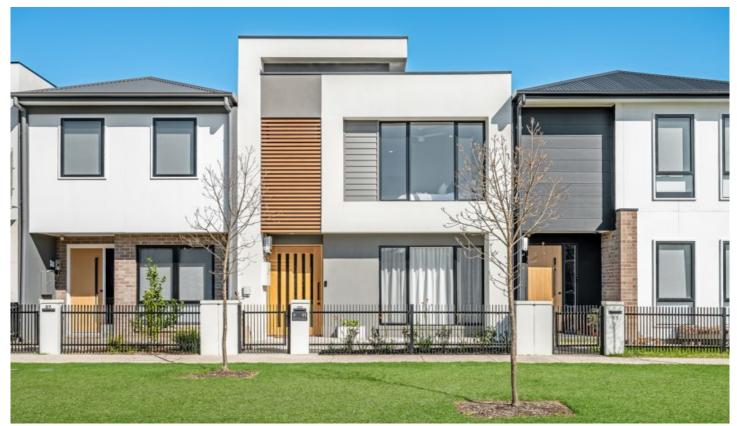

## 91 East Parkway Lightsview SA

Boasting contemporary design and top-tier features, this residence is a haven of comfort and style.

Upon entry, the study offers an ideal workspace, perfect for remote work and filled with natural light. The kitchen features gold tapware, a pendant light illuminating the island bench, elegant Caesarstone benchtops, a gas cooktop with five burners, and a generous 900mm electric oven. A generous butler's pantry provides a second sink, dishwasher, and room for a double door fridge.