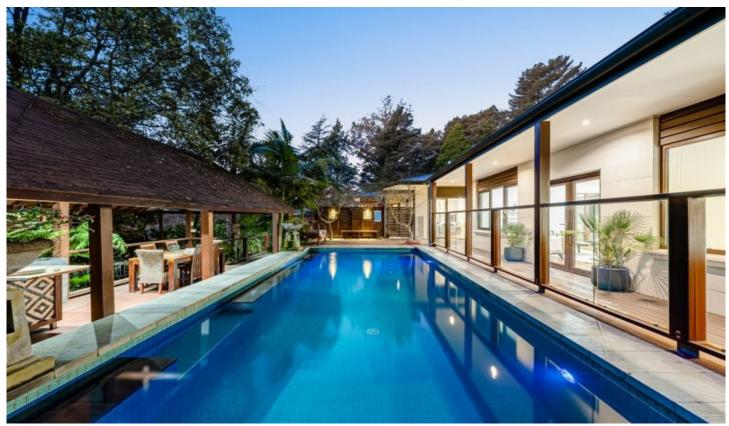

## 18 Hillside Road Aldgate SA

Drawing on the Balinese building tradition of a floorplan encompassing separate pavilions to serve different functions, this home cleverly defines each living zone for practical use for today's modern family.

If you choose the garden's central stone staircase as your entry point, you will arrive at the formal entrance, a magnificent spot to take in the spectacular elevated views over the garden. Over-sized timber eves shelter the front of