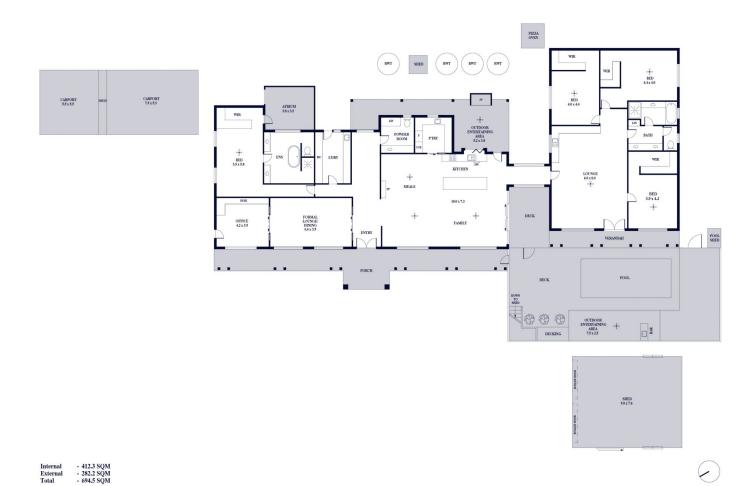

## 18 Hillside Road Aldgate SA

Drawing on the Balinese building tradition of a floorplan encompassing separate pavilions to serve different functions, this home cleverly defines each living zone for practical use for today's modern family.

From the road, the automated gate draws back to reveal a multi-level botanic-like garden of grand proportions. The lower-level motor court provides off-street and double, side-by-side garaging for guests, or take the curved ascending driveway, past the hand-laid stone walls and manicured gardens to arrive at house-level, where you'll find a 3-vehicle carport.

If you choose the garden's central stone staircase as your entry point, you will arrive at the formal entrance, a magnificent spot to take in the spectacular elevated views over the garden. Over-sized timber eves shelter the front of