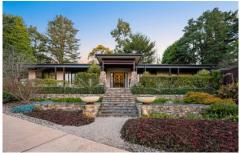

From the road, the automated gate draws back to reveal a multi-level botanic-like garden of grand proportions. The lower-level motor court provides off-street and double, side-by-side garaging for guests, or take the curved ascending driveway, past the hand-laid stone walls and manicured gardens to arrive at house-level, where you'll find a 3-vehicle carport.

If you choose the garden's central stone staircase as your entry point, you will arrive at the formal entrance, a magnificent spot to take in the spectacular elevated views over the garden. Over-sized timber eves shelter the front of