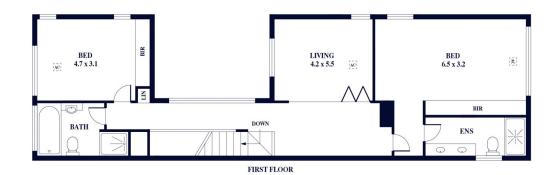

## 60 Stanley Street North Adelaide SA

This spacious, architect-designed townhome is located in one of Adelaide's finest tree-lined streets, just off cosmopolitan Melbourne Street. It features high ceilings and abundant natural light, with plenty of room for entertaining family and friends.

Entry through the front door leads into the open plan living area with spotted gum floorboards. Two large French doors open to your private front yard, letting in natural light and providing a fantastic view of the garden with ornamental trees and a lawned area. The adjacent dining area will accommodate any size dining table, with French doors that lead to the central courtyard. The gourmet kitchen has plenty of bench and cupboard space, Caesarstone benchtops and quality appliances.

Located on the lower level is a powder room, laundry and a

3 📮 3 🔓 2 😭

Price : \$ 1,805,000 Building Size : 195 sqm Land Size : 270 sqm

Land Size : 270 sqm View : https://ww

: https://www.alexanderrealestate.com.au /sale/sa/adelaide/north-adelaide/resident