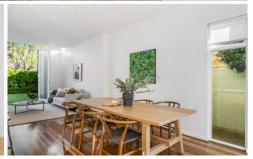

Entry through the front door leads into the open plan living area with spotted gum floorboards. Two large French doors open to your private front yard, letting in natural light and providing a fantastic view of the garden with ornamental trees and a lawned area. The adjacent dining area will accommodate any size dining table, with French doors that lead to the central courtyard. The gourmet kitchen has plenty of bench and cupboard space, Caesarstone benchtops and quality appliances.