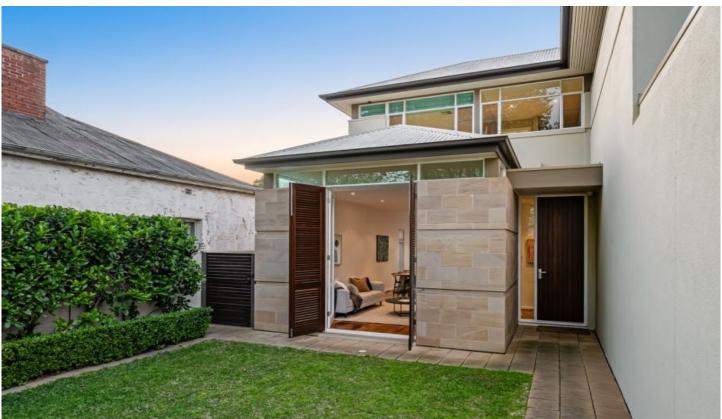

## 60 Stanley Street North Adelaide SA

This spacious, architect-designed townhome is located in one of Adelaide's finest tree-lined streets, just off cosmopolitan Melbourne Street. It features high ceilings and abundant natural light, with plenty of room for entertaining family and friends.

Entry through the front door leads into the open plan living area with spotted gum floorboards. Two large French doors open to your private front yard, letting in natural light and providing a fantastic view of the garden with ornamental trees and a lawned area. The adjacent dining area will accommodate any size dining table, with French doors that lead to the central courtyard. The gourmet kitchen has plenty of bench and cupboard space, Caesarstone benchtops and quality appliances.