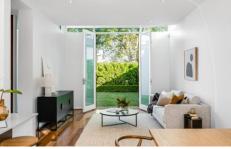

Entry through the front door leads into the open plan living area with spotted gum floorboards. Two large French doors open to your private front yard, letting in natural light and providing a fantastic view of the garden with ornamental trees and a lawned area. The adjacent dining area will accommodate any size dining table, with French doors that lead to the central courtyard. The gourmet kitchen has plenty of bench and cupboard space, Caesarstone benchtops and quality appliances.