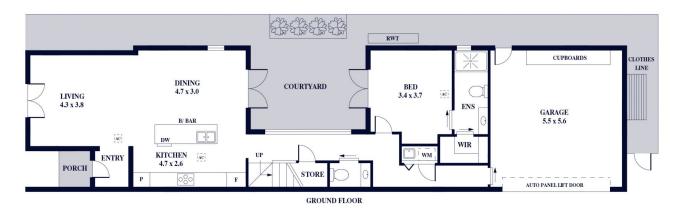

## 60 Stanley Street North Adelaide SA

This spacious, architect-designed townhome is located in one of Adelaide's finest tree-lined streets, just off cosmopolitan Melbourne Street. It features high ceilings and abundant natural light, with plenty of room for entertaining family and friends.

Entry through the front door leads into the open plan living area with spotted gum floorboards. Two large French doors open to your private front yard, letting in natural light and providing a fantastic view of the garden with ornamental trees and a lawned area. The adjacent dining area will accommodate any size dining table, with French doors that lead to the central courtyard. The gourmet kitchen has plenty of bench and cupboard space, Caesarstone benchtops and quality appliances.

Located on the lower level is a powder room, laundry and a

3 📮 3 🔓 2 😭

Price : \$ 1,805,000 Building Size : 195 sqm Land Size : 270 sqm

Land Size : 270 sqm View : https://ww

: https://www.alexanderrealestate.com.au /sale/sa/adelaide/north-adelaide/resident