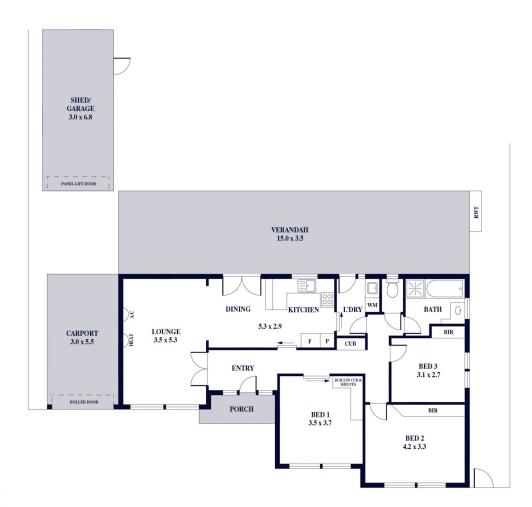

## 18 Fairleys Road Rostrevor SA

Immaculate mid-century home with development opportunity to renovate, build your dream home or subdivide subject to necessary consents - 610m2 approx.

An exciting opportunity to secure your piece of family-friendly Rostrevor.

Loved by the same family for many years, the house features original mid-century architecture to embrace and incorporate into renovation plans, or consider a valuable addition to your investment property portfolio.

Alternatively, the large block offers a rare opportunity to subdivide.

Neat and tidy throughout, the home offers a large living room, dining room with an adjacent kitchen, 3 bedrooms,

3 📭 1 🖺 1 🗬

Land Size: 610 sqm

View : https://www.alexanderrealestate.com.au/sal

e/sa/eastern-suburbs/rostrevor/residential/h

ouse/7737221

Steve Alexander 0411 755 985

Internal - 106.9 SQM External - 92.9 SQM Total - 199.8 SQM