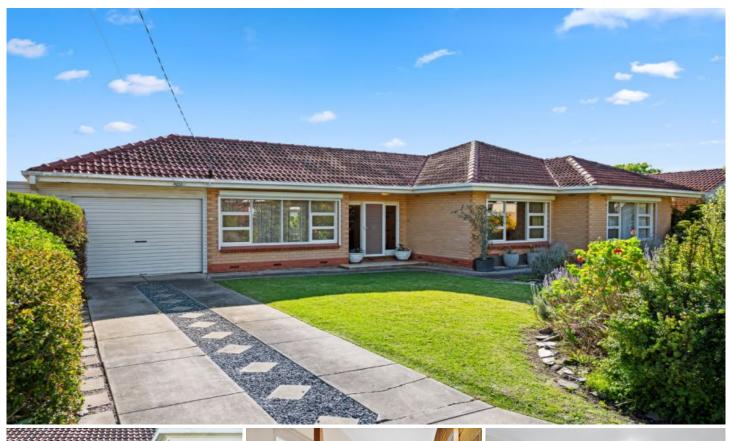

## 18 Fairleys Road Rostrevor SA

Immaculate mid-century home with development opportunity to renovate, build your dream home or subdivide subject to necessary consents - 610m2 approx.

An exciting opportunity to secure your piece of family-friendly Rostrevor.

Loved by the same family for many years, the house features original mid-century architecture to embrace and incorporate into renovation plans, or consider a valuable addition to your investment property portfolio.

Alternatively, the large block offers a rare opportunity to subdivide.

Neat and tidy throughout, the home offers a large living room, dining room with an adjacent kitchen, 3 bedrooms,

3 📭 1 🖺 1 🗬

Land Size: 610 sqm