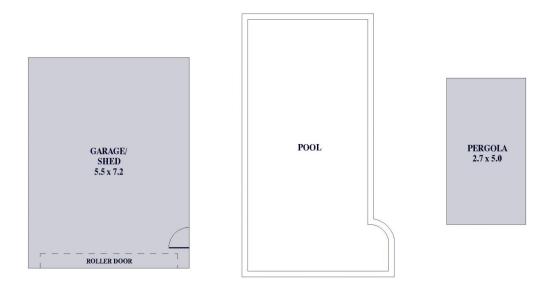

4 🕮 1 🟪 2 🚘

Land Size: 1207 sqm

View : https://www.alexanderrealestate.com.au/sal

e/sa/eastern-suburbs/rosslyn-park/residenti

al/house/7737485

Penny Riggs 0439669965

Isabela Klemich 0405 412 427

Internal - 154.1 SQM External - 83.9 SQM Total - 238.0 SQM