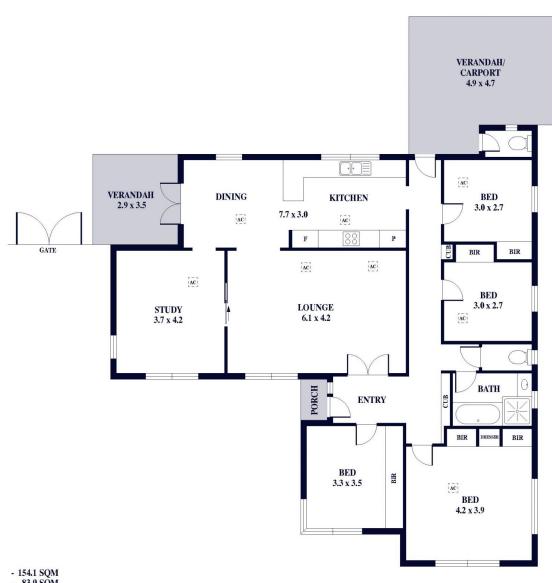

4 🕮 1 🟪 2 🚘

Land Size: 1207 sqm

View : https://www.alexanderrealestate.com.au/sal

e/sa/eastern-suburbs/rosslyn-park/residenti

al/house/7737485

Penny Riggs 0439669965

Isabela Klemich 0405 412 427

Internal - 154.1 SQM External - 83.9 SQM Total - 238.0 SQM