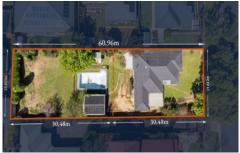

## 18 Hyland Terrace Rosslyn Park SA

Offers closing Tuesday 3rd October at 12noon

Occupying a significant 1,207sqm allotment (approximately) with 19.81m street frontage, it resides amidst handsome executive homes memorable for their immense presence and their prestigious locale. Destinations such as the renowned Penfolds Magill Estate, Pembroke School and Kensington Gardens Reserve are near this glorious neighbourhood, adding an enviable quality of life to the property's noteworthy prospects.

4 🕮 1 🟪 2 🚘

Land Size: 1207 sqm

View : https://www.alexanderrealestate.com.au/sal

e/sa/eastern-suburbs/rosslyn-park/residenti

al/house/7737485

Penny Riggs 0439669965

Isabela Klemich 0405 412 427

Internal - 154.1 SQM External - 83.9 SQM Total - 238.0 SQM