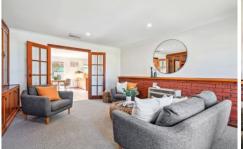

As you step inside, you are greeted by a welcoming living room adorned with built-in cabinetry and a cosy gas heater. This space provides the perfect setting for relaxation and gatherings with family and friends.