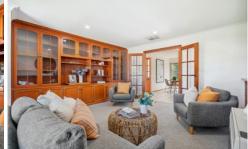

As you step inside, you are greeted by a welcoming living room adorned with built-in cabinetry and a cosy gas heater. This space provides the perfect setting for relaxation and gatherings with family and friends.