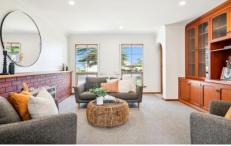

As you step inside, you are greeted by a welcoming living room adorned with built-in cabinetry and a cosy gas heater. This space provides the perfect setting for relaxation and gatherings with family and friends.