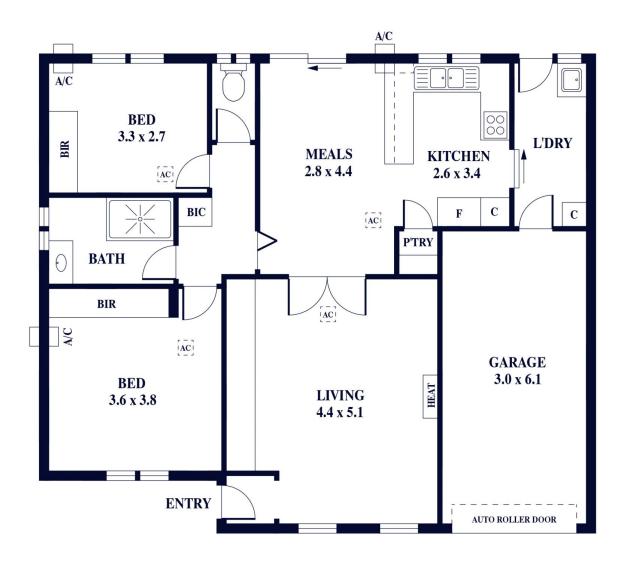

## 2/392 Lady Gowrie Drive Osborne SA

Nestled just a stone's throw away from the tranquil waterside, this solid brick colonial attached home offers a delightful blend of comfort, convenience, and coastal living. With an array of modern amenities and tasteful updates, this property promises a serene lifestyle in a sought-after location.

As you step inside, you are greeted by a welcoming living room adorned with built-in cabinetry and a cosy gas heater. This space provides the perfect setting for relaxation and gatherings with family and friends.

The heart of this home is the well-appointed kitchen and dining area. The kitchen boasts gas cooking facilities and a convenient walk-in pantry, ensuring that culinary adventures are both enjoyable and efficient. The adjoining dining area provides a pleasant space for meals and

2 📭 1 🖺 1 😭

**Price**: \$582,000

View: https://www.alexanderrealestate.com.au/sale/sa/

western-beachside-suburbs/osborne/residential/u

nit/7762208

Isabela Klemich 0405 412 427

Penny Riggs 0439669965

Internal - 111.9 SQM External - 3.1 SQM Total - 115.0 SQM