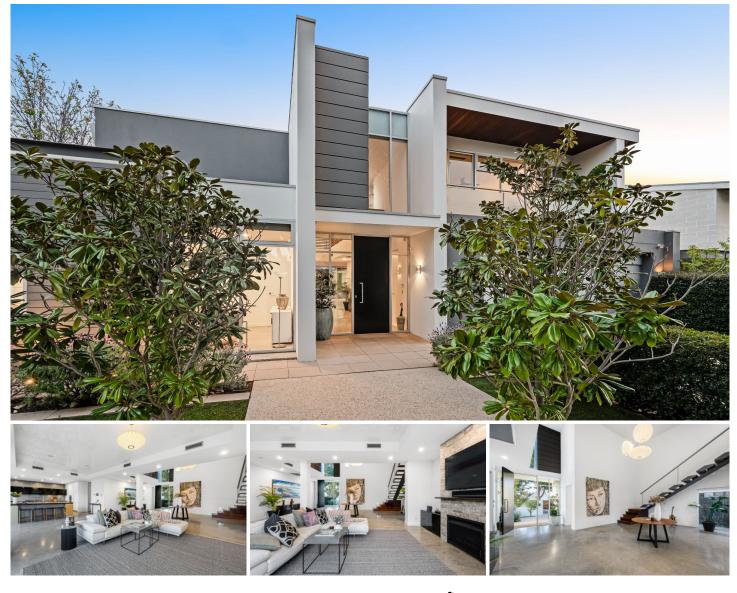

## 21 Allen Grove Unley SA

A striking architectural accomplishment that will capture your intrigue and secretly delight you with its captivating ambience.

Secure driveway gates recess into the front garden to elegantly welcome you home. Masterfully landscaped, the floating over-sized concrete steps in the front garden lead you to the home's front door. Upon entry, you will be in awe of the soaring 6-metre void, which draws your eye skyward. The sheer scale and volume of the open plan living area will give you and your visitors a sense of grandeur and luxury.

Polished concrete floors and considered designer lighting, including standout pendants, work with the home's abundant natural light. North facing, the house draws in light to bounce off the whitewashed walls while frameless