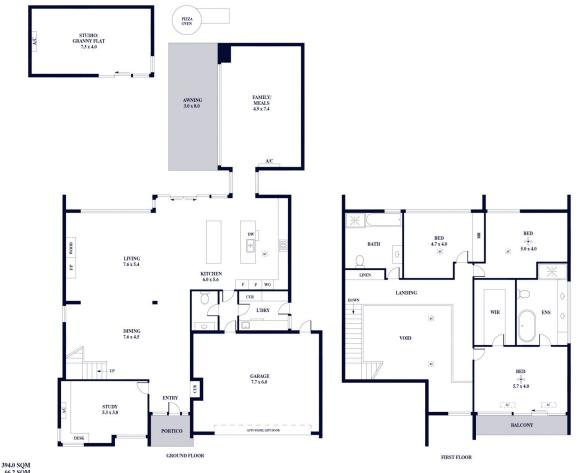

## 3 🛤 2 🚔 2 🚘

View

Land Size : 630 sqm

: https://www.alexanderrealestate.com.au/sal e/sa/eastern-suburbs/unley/residential/hous e/7763417

Steve Alexander 0411 755 985

 Internal
 - 394.0 SQM

 External
 - 66.2 SQM

 Total
 - 460.2 SQM

 $\bigcirc$