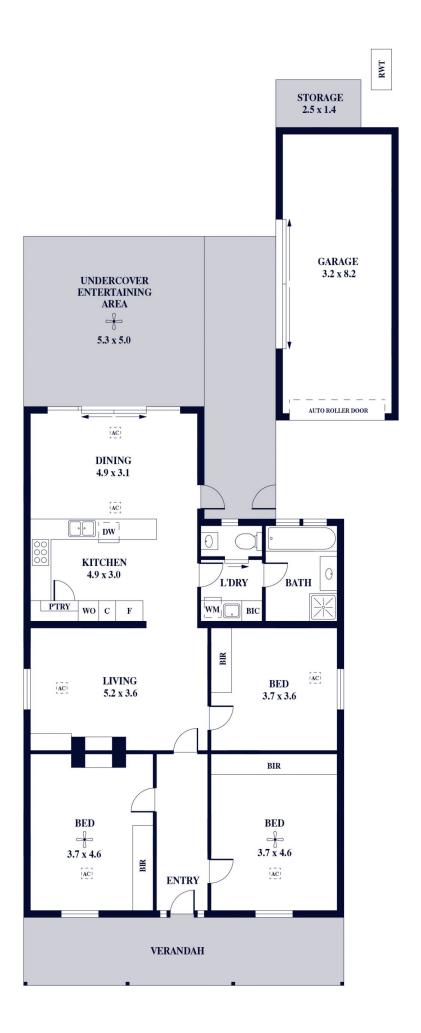

## 15 Queen Street Unley SA

offer. The home has been tastefully renovated and is located in one of Adelaide's most coveted inner-city suburbs.

Well positioned to the front of the allotment allowing for a substantial rear yard and lush landscaped both front and back gardens. The highly desired character features have been superbly maintained to create a timeless home with effortless open plan living and fabulous outdoor entertaining.

Upon entering, you'll be greeted by beautiful polished boards and lofty high ceilings. Comprising of three generously proportioned bedrooms, each with built-in wardrobes, living room with beautiful ornate fireplace, modern bathroom, and a clean and seamless approach to the impressive open-plan extension that blends indoor and outdoor living.

The well-appointed open plan kitchen features stone

3 📭 1 🔓 1 😭

**Price** : \$ 1,385,000 **Land Size** : 428 sqm

View: https://www.alexanderrealestate.com.au/sal

e/sa/eastern-suburbs/unley/residential/hous

e/7763756

Bonnie Whyte 0409 300 195

Internal - 133.0 SQM External - 92.5 SQM Total - 225.5 SQM