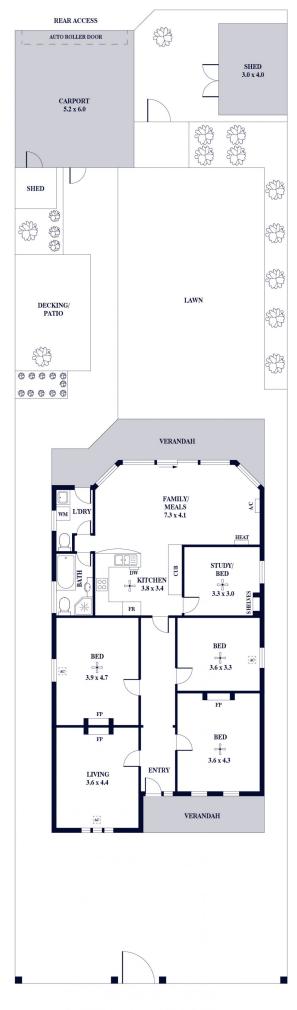

The front lounge is a cosy haven, centered around a charming ornate fireplace. There are three generously proportioned double bedrooms, plus a study or fourth bedroom with a ceiling fan, providing an ideal space for work or relaxation.

The north-facing open-plan family room boasts timber