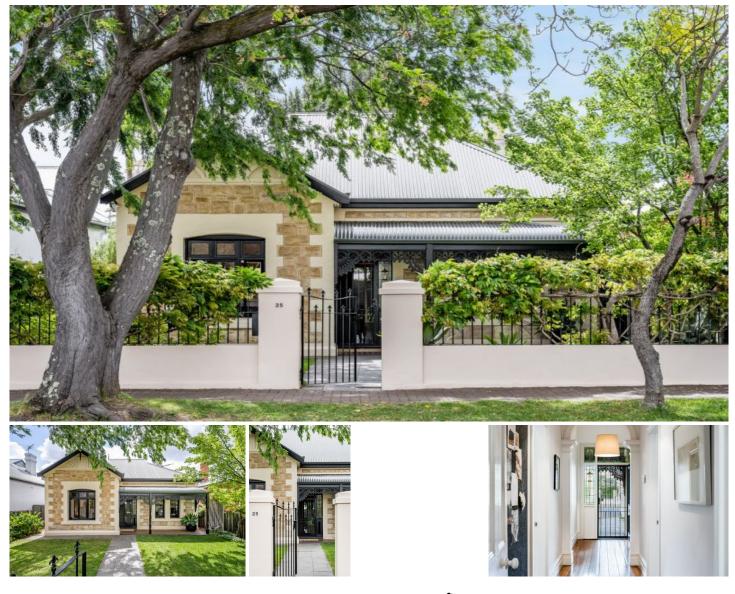

## 25 Swaine Avenue Rose Park SA

Nestled on a low maintenance 557sqm (approx.) allotment and featuring a harmonious blend of classic charm and modern amenities, this captivating sandstone villa offers an excellent living experience.

Upon entry, a gracious central hallway sets the tone for this residence, adorned with character features such as decorative fireplaces, intricate ceilings, leadlight, and warm timber flooring, creating an enduring sense of character.

The front lounge is a cosy haven, centered around a charming ornate fireplace. There are three generously proportioned double bedrooms, plus a study or fourth bedroom with a ceiling fan, providing an ideal space for work or relaxation.

The north-facing open-plan family room boasts timber