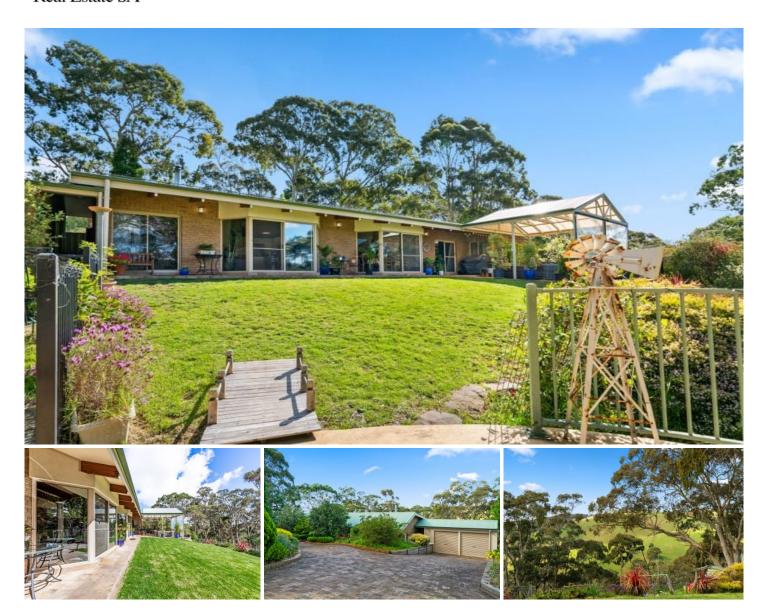

## 137 Yarrabee Road Greenhill SA

Nestled in picturesque Greenhill, a naturally beautiful and tranquil location, this magnificent home offers breathtaking panoramic views of the rolling hills, embracing cool slate flooring, feature brick walls, a unique blend of features and a truly idyllic way of family living.

Situated on a generous allotment of 2,350 sqm approx, this residence provides ample space for both relaxation and recreation. It has been thoughtfully designed to cater to the needs of a modern family with generous floor plan, multiple living spaces and ample accommodation. Entertaining is a breeze, whether it's a formal dinner party, a cozy movie night in, or a summer BBQ on the outdoor pergola, you'll have plenty of options to host and create cherished memories with family and friends.

Brilliant garaging and workshop space, garden terracing for

4 🕒 2 🔓 3 🖨

Land Size: 2350 sqm

View : https://www.alexanderrealestate.com.au/sal

e/sa/adelaide-hills/greenhill/residential/hous

e/7774750

Tim Thredgold 0418 817 407