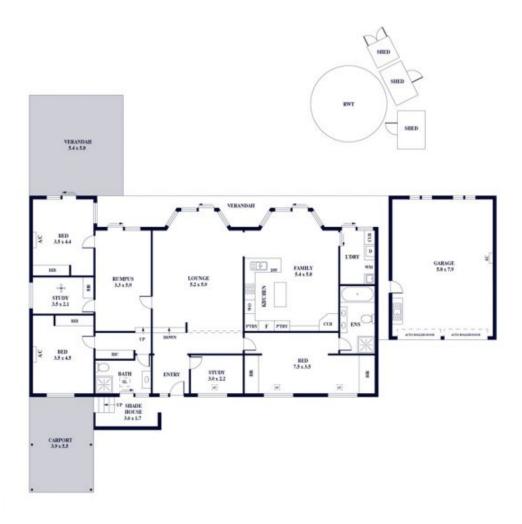

Situated on a generous allotment of 2,350 sqm approx, this residence provides ample space for both relaxation and recreation. It has been thoughtfully designed to cater to the needs of a modern family with generous floor plan, multiple living spaces and ample accommodation. Entertaining is a breeze, whether it's a formal dinner party, a cozy movie night in, or a summer BBQ on the outdoor pergola, you'll have plenty of options to host and create cherished memories with family and friends.

Megan Thredgold 0417 802 997

Internal - 210.9 SQN External - 139.6 SQN

1